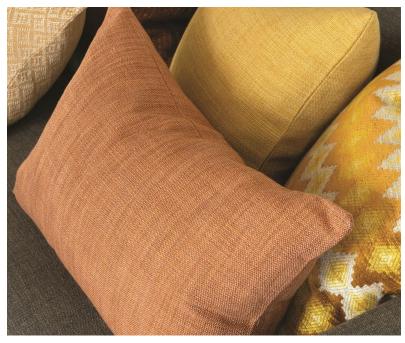

### LAIA - SPICE

### **Description**

This robust plain weave is woven with heavy yarns and subtle contrasting tones. The perfect complement to all your interior upholstery schemes. Available in eleven WY signature shades inspired by nature.