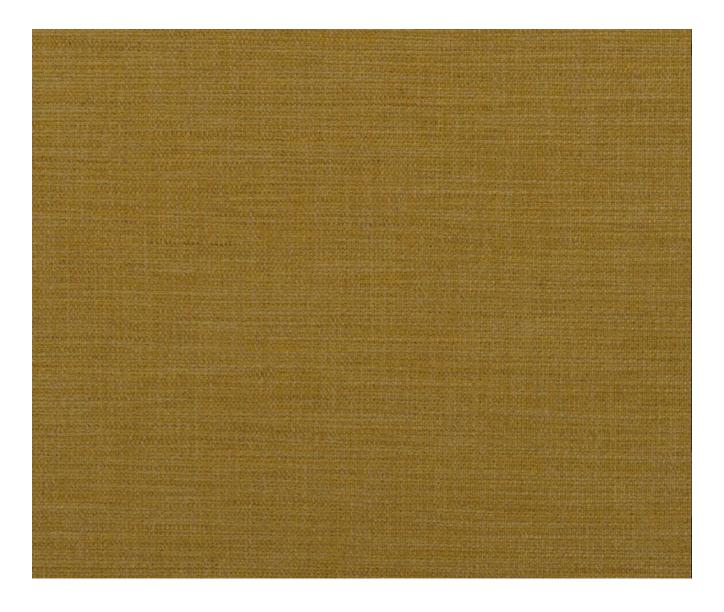

## LAIA - OCHRE

#### Description

This robust plain weave is woven with heavy yarns and subtle contrasting tones. The perfect complement to all your interior upholstery schemes. Available in eleven WY signature shades inspired by nature.

#### **Additional Information**

| Colourway                 | Ochre                   |
|---------------------------|-------------------------|
| Composition               | 59%Acrylic 23%Polyester |
| Martindale                | 50000                   |
| Pattern                   | Plain                   |
| Season                    | SS21                    |
| Collection                | Library IV Fabrics      |
| Vertical Pattern Repeat   | 0cm                     |
| Horizontal Pattern Repeat | 0cm                     |
| Width                     | 140cm                   |