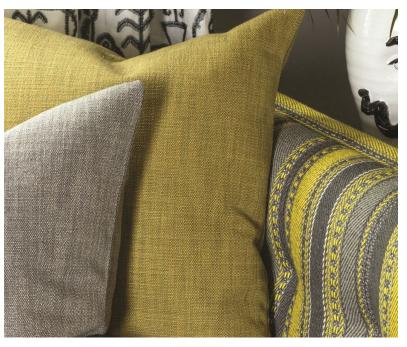

## LAIA - OCHRE

#### Description

This robust plain weave is woven with heavy yarns and subtle contrasting tones. The perfect complement to all your interior upholstery schemes. Available in eleven WY signature shades inspired by nature.