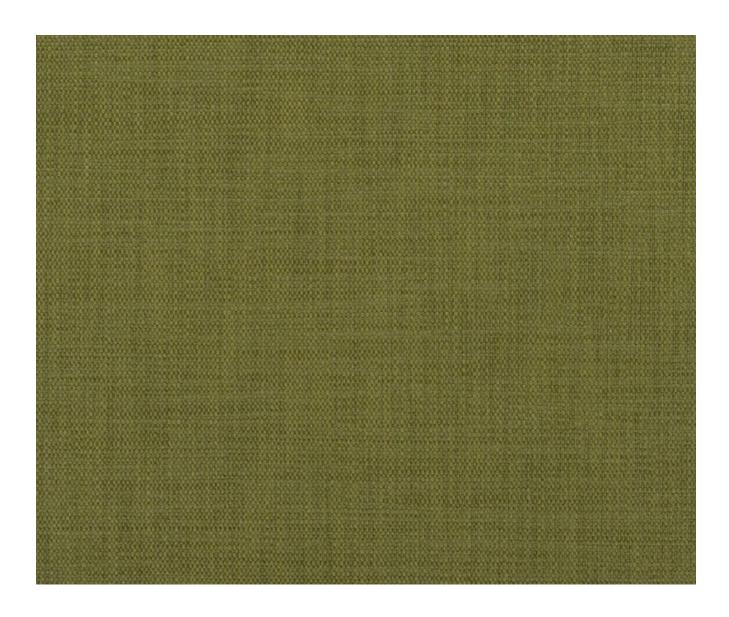

### LAIA - MOSS

### **Description**

This robust plain weave is woven with heavy yarns and subtle contrasting tones. The perfect complement to all your interior upholstery schemes. Available in eleven WY signature shades inspired by nature.

#### **Additional Information**

| Colourway                 | Moss                    |
|---------------------------|-------------------------|
| Composition               | 59%Acrylic 23%Polyester |
| Martindale                | 50000                   |
| Pattern                   | Plain                   |
| Season                    | SS21                    |
| Collection                | Library IV Fabrics      |
| Vertical Pattern Repeat   | 0cm                     |
| Horizontal Pattern Repeat | 0cm                     |
| Width                     | 140cm                   |