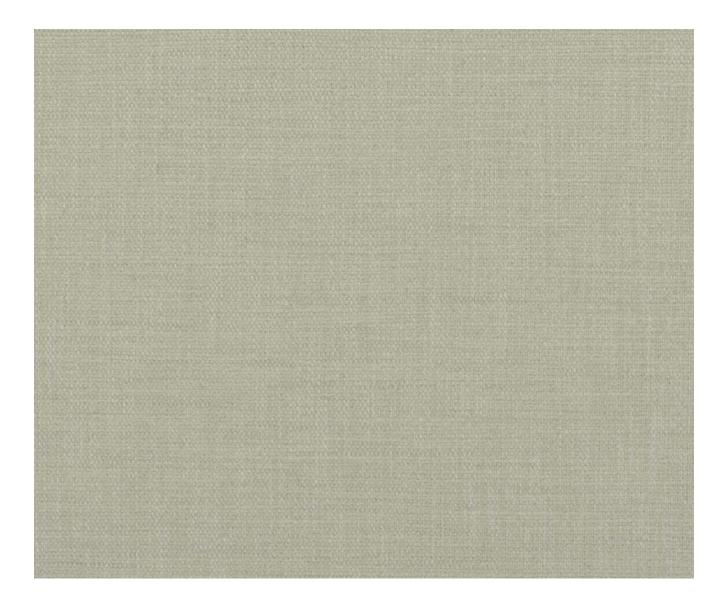

## LAIA - CREMA

### Description

This robust plain weave is woven with heavy yarns and subtle contrasting tones. The perfect complement to all your interior upholstery schemes. Available in eleven WY signature shades inspired by nature.

#### **Additional Information**

| Coloursusu                | Cristian                |
|---------------------------|-------------------------|
| Colourway                 | Crema                   |
| Composition               | 59%Acrylic 23%Polyester |
| Martindale                | 50000                   |
| Pattern                   | Plain                   |
| Season                    | SS21                    |
| Collection                | Library IV Fabrics      |
| Vertical Pattern Repeat   | 0cm                     |
| Horizontal Pattern Repeat | 0cm                     |
| Width                     | 140cm                   |