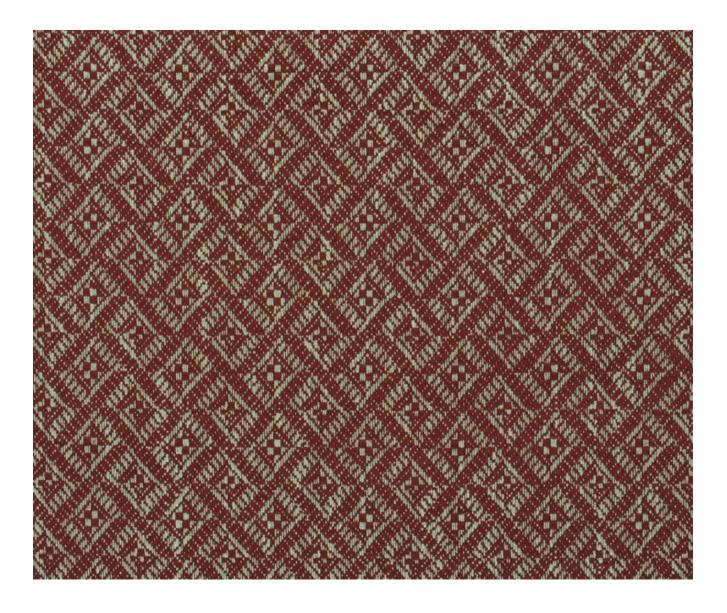

## ISLA - ROUGE

## Description

Focusing on one of the small scale decorative motifs from Ofelia, this versatile jacquard weave is woven with a viscose, cotton and linen blend yarn for textural dimension. For elegant upholstery as well as other interior applications. Available in nine signature WY shades.

## **Additional Information**

| Colourway                 | Rouge                |
|---------------------------|----------------------|
| Composition               | 52%Viscose 23%Cotton |
| Martindale                | 30000                |
| Pattern                   | Geometric            |
| Season                    | SS21                 |
| Collection                | Library IV Fabrics   |
| Vertical Pattern Repeat   | 0cm                  |
| Horizontal Pattern Repeat | 41cm                 |
| Width                     | 138cm                |