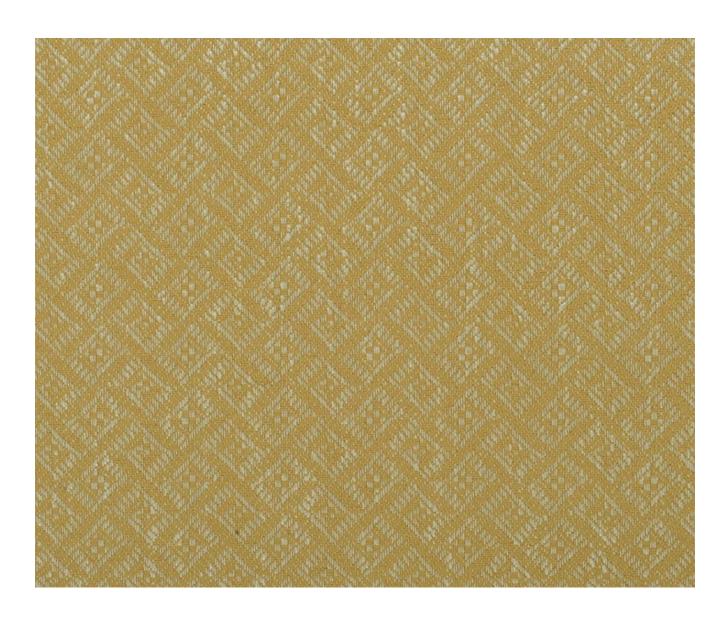

#### ISLA - OCHRE

### **Description**

Focusing on one of the small scale decorative motifs from Ofelia, this versatile jacquard weave is woven with a viscose, cotton and linen blend yarn for textural dimension. For elegant upholstery as well as other interior applications. Available in nine signature WY shades.

#### **Additional Information**

| Colourway                 | Ochre                |
|---------------------------|----------------------|
| Composition               | 52%Viscose 23%Cotton |
| Martindale                | 30000                |
| Pattern                   | Geometric            |
| Season                    | SS21                 |
| Collection                | Library IV Fabrics   |
| Vertical Pattern Repeat   | 0cm                  |
| Horizontal Pattern Repeat | 41cm                 |
| Width                     | 138cm                |