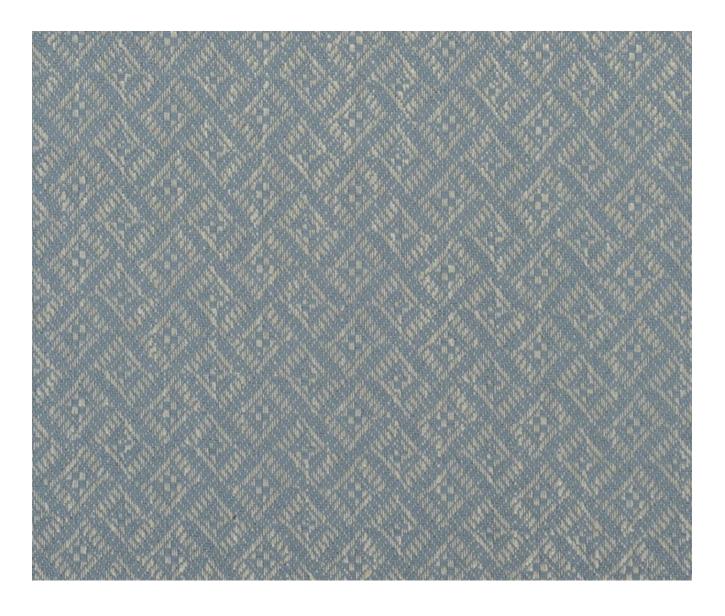

#### Description

Focusing on one of the small scale decorative motifs from Ofelia, this versatile jacquard weave is woven with a viscose, cotton and linen blend yarn for textural dimension. For elegant upholstery as well as other interior applications. Available in nine signature WY shades.

#### **Additional Information**

| Colourway                 | Sky                  |
|---------------------------|----------------------|
| Composition               | 52%Viscose 23%Cotton |
| Martindale                | 30000                |
| Pattern                   | Geometric            |
| Season                    | SS21                 |
| Collection                | Library IV Fabrics   |
| Vertical Pattern Repeat   | 0cm                  |
| Horizontal Pattern Repeat | 41cm                 |
| Width                     | 138cm                |