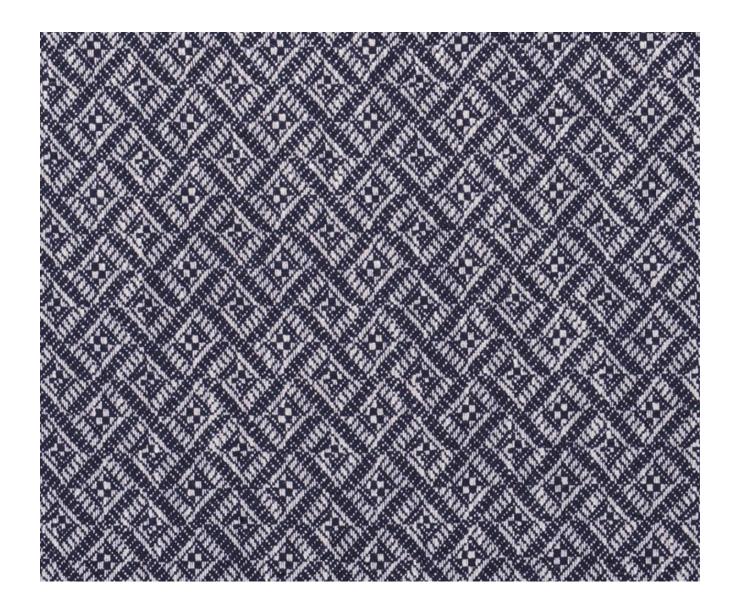

### **Description**

Focusing on one of the small scale decorative motifs from Ofelia, this versatile jacquard weave is woven with a viscose, cotton and linen blend yarn for textural dimension. For elegant upholstery as well as other interior applications. Available in nine signature WY shades.