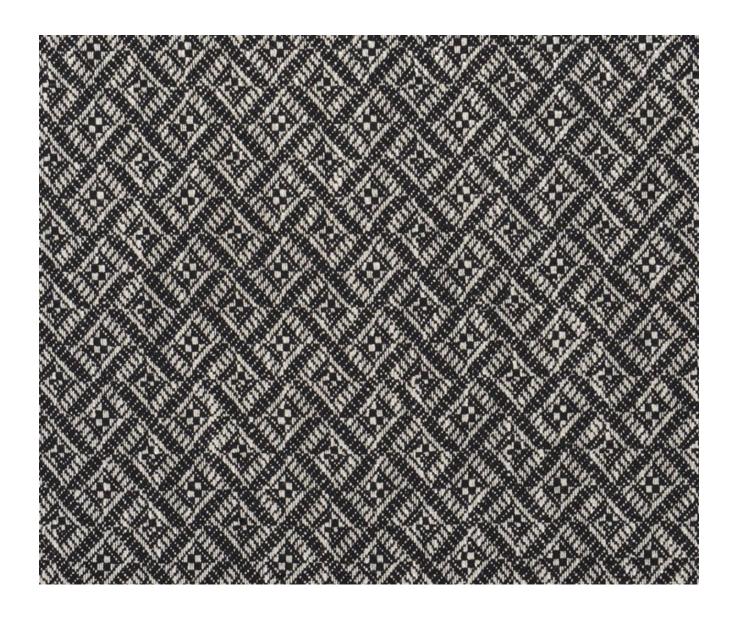

#### ISLA - RAVEN

## **Description**

Focusing on one of the small scale decorative motifs from Ofelia, this versatile jacquard weave is woven with a viscose, cotton and linen blend yarn for textural dimension. For elegant upholstery as well as other interior applications. Available in nine signature WY shades.

#### **Additional Information**

| Composition               | 52%Viscose 23%Cotton |
|---------------------------|----------------------|
| Martindale                | 30000                |
| Pattern                   | Geometric            |
| Season                    | SS21                 |
| Collection                | Library IV Fabrics   |
| Vertical Pattern Repeat   | 0cm                  |
| Horizontal Pattern Repeat | 41cm                 |
| Width                     | 138cm                |