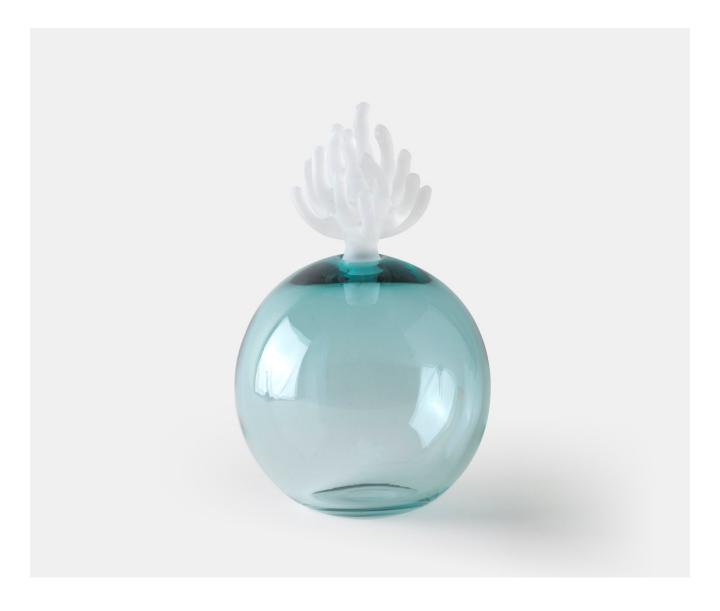

## ANEMONE BOTTLE, LRG - TURQUOISE

## Description

A marvellous mouth blown bottle with an acid etched crystal ground stopper. The bottle takes its name from the glorious design and craftsmanship of its stopper which is shaped and formed in replica of those mysterious and colourful creatures at the bottom of the ocean. These gorgeous coloured bottles are perfect for filling with perfume or bath oils or as standalone pieces. Please note all of our art glass pieces are lovingly MADE TO ORDER with a current delivery lead time of 2 - 4 weeks. Please contact us to enquire into stocked pieces available for immediate delivery.