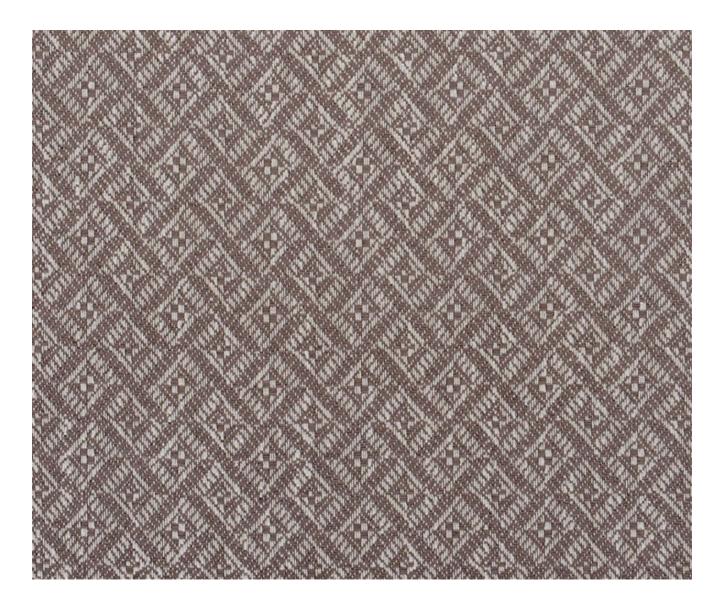

## Description

Focusing on one of the small scale decorative motifs from Ofelia, this versatile jacquard weave is woven with a viscose, cotton and linen blend yarn for textural dimension. For elegant upholstery as well as other interior applications. Available in nine signature WY shades.

## **Additional Information**

| Colourway                 | Driftwood            |
|---------------------------|----------------------|
| Composition               | 52%Viscose 23%Cotton |
| Martindale                | 30000                |
| Pattern                   | Geometric            |
| Season                    | SS21                 |
| Collection                | Library IV Fabrics   |
| Vertical Pattern Repeat   | 0cm                  |
| Horizontal Pattern Repeat | 41cm                 |
| Width                     | 138cm                |