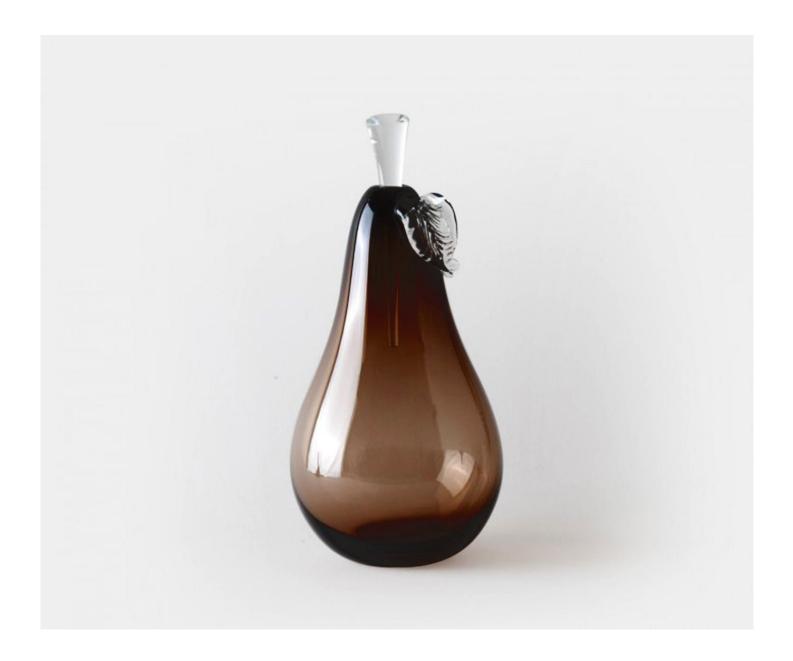

### PEAR LARGE - TOPAZ

£163.00

### **Description**

A charming mouth blown pear shaped bottle with applied crystal leaf and ground crystal stopper. These authentic details exemplify the delicate craftsmanship and care which is taken with each stunning piece of Yeoward art glass. These exquisite pieces can be displayed empty or filled with perfume or bath oil. Please note all of our art glass pieces are lovingly MADE TO ORDER with a current delivery lead time of 2 - 4 weeks. Please contact us to enquire into stocked pieces available for immediate delivery.