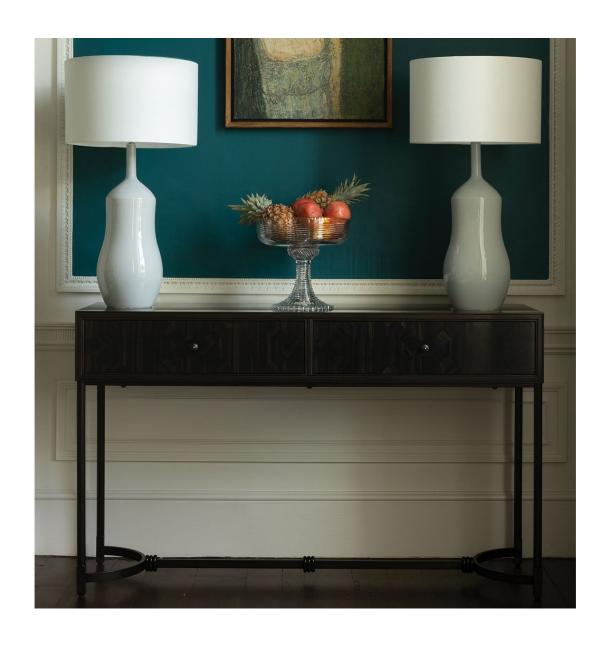

### **Description**

Brinkston exude a subtle sense of elegance and sophistication. Marquetry veneer in a rich shades of charcoal has been used to create the stylish geometric patterning. We have paired this with smart metal base in antiqued bronze. The Brinkston Console is sleek, smart and modern.