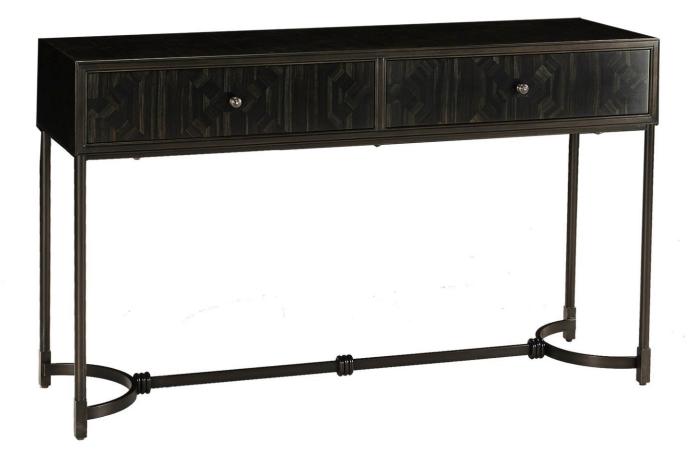

### **Description**

Brinkston exude a subtle sense of elegance and sophistication. Marquetry veneer in a rich shades of charcoal has been used to create the stylish geometric patterning. We have paired this with smart metal base in antiqued bronze. The Brinkston Console is sleek, smart and modern.

#### **Additional Information**

| Finish    | Charcoal Marquetry and Iron Legs |
|-----------|----------------------------------|
| Lead Time | Back in stock soon               |
| Material  | Wood and Iron                    |
| Depth     | 43cm                             |
| Height    | 85cm                             |
| Width     | 140cm                            |