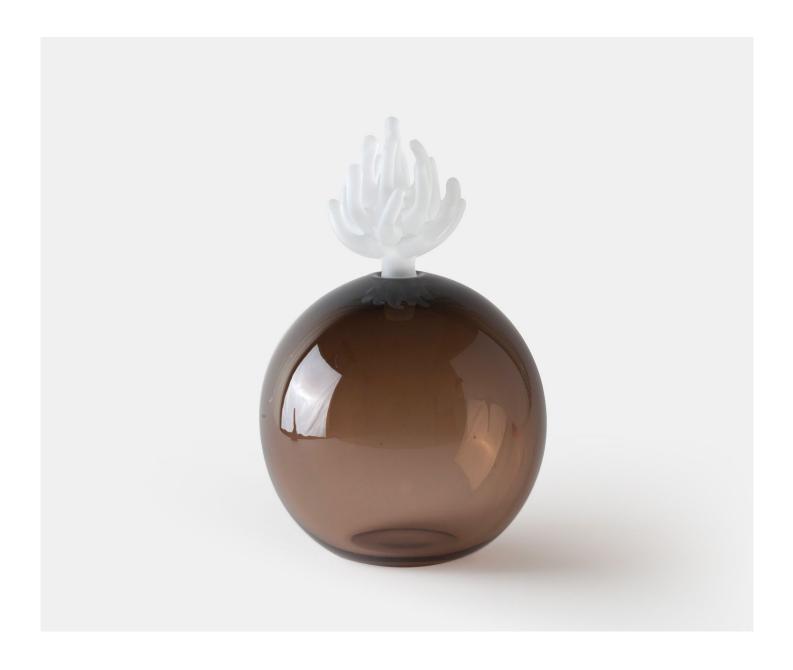

### ANEMONE BOTTLE, LRG - TOPAZ

£195.00

## **Description**

A marvellous mouth blown bottle with an acid etched crystal ground stopper. The bottle takes its name from the glorious design and craftsmanship of its stopper which is shaped and formed in replica of those mysterious and colourful creatures at the bottom of the ocean. These gorgeous coloured bottles are perfect for filling with perfume or bath oils or as standalone pieces. Please note all of our art glass pieces are lovingly MADE TO ORDER with a current delivery lead time of 2 - 4 weeks. Please contact us to enquire into stocked pieces available for immediate delivery.