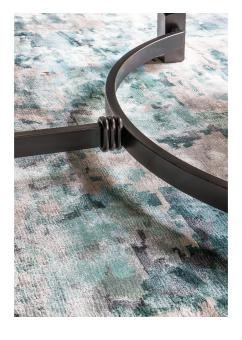

### **Description**

Rich shades of jade and peacock float over a neutral background of slate, dove and palest grey to form a truly beautiful rug. Handknotted in shimmering bamboo to create a glamorously modern design. Versatile, stylish and contemporary!

A bit of WY team member endorsement for the Meriel Jade rug: "...it's got to be the Meriel Jade rug. This rug always catches my eye with its gorgeous colours. The use of pattern along with shades of jade, peacock and grey create a calming effect. It reminds me of looking out at the ocean!"