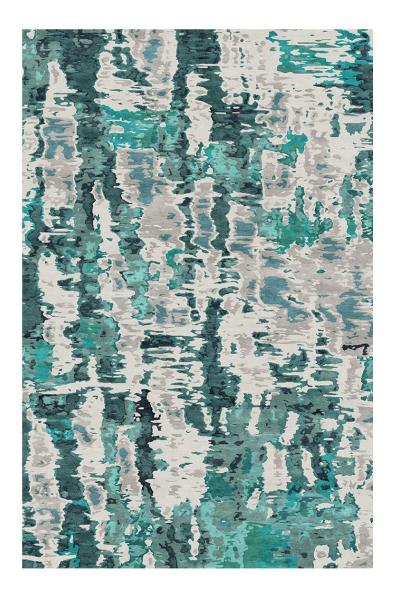

### **Description**

Rich shades of jade and peacock float over a neutral background of slate, dove and palest grey to form a truly beautiful rug. Handknotted in shimmering bamboo to create a glamorously modern design. Versatile, stylish and contemporary!

A bit of WY team member endorsement for the Meriel Jade rug: "...it's got to be the Meriel Jade rug. This rug always catches my eye with its gorgeous colours. The use of pattern along with shades of jade, peacock and grey create a calming effect. It reminds me of looking out at the ocean!"