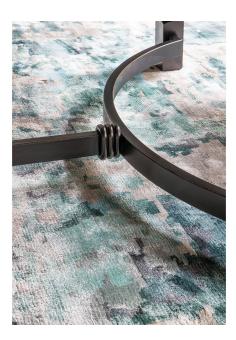

## MERIEL JADE 200X300 RUG

Description

Rich shades of jade and peacock float over a neutral background of slate, dove and palest grey to form a truly beautiful rug. Handknotted in shimmering bamboo to create a glamorously modern design. Versatile, stylish and contemporary!

A bit of WY team member endorsement for the Meriel Jade rug: "...it's got to be the Meriel Jade rug. This rug always catches my eye with its gorgeous colours. The use of pattern along with shades of jade, peacock and grey create a calming effect. It reminds me of looking out at the ocean!"