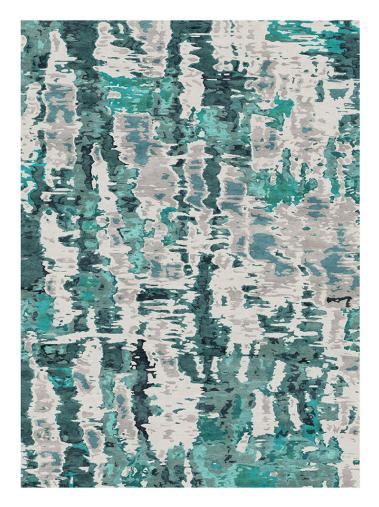

## MERIEL JADE 200X300 RUG

Description

Rich shades of jade and peacock float over a neutral background of slate, dove and palest grey to form a truly beautiful rug. Handknotted in shimmering bamboo to create a glamorously modern design. Versatile, stylish and contemporary!

A bit of WY team member endorsement for the Meriel Jade rug: "...it's got to be the Meriel Jade rug. This rug always catches my eye with its gorgeous colours. The use of pattern along with shades of jade, peacock and grey create a calming effect. It reminds me of looking out at the ocean!"