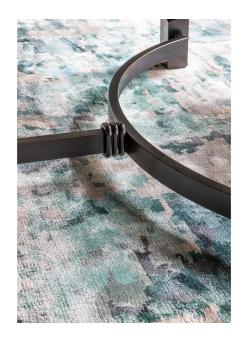

## **Description**

Rich shades of jade and peacock float over a neutral background of slate, dove and palest grey to form a truly beautiful rug. Handknotted in shimmering bamboo to create a glamorously modern design. Versatile, stylish and contemporary!