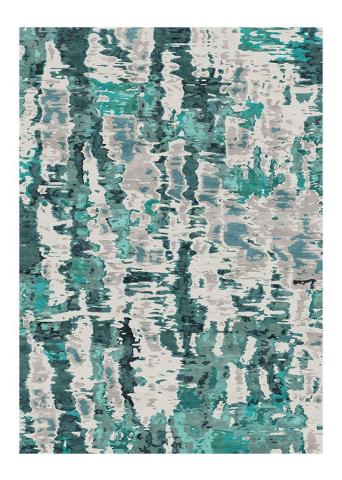

## **Description**

Rich shades of jade and peacock float over a neutral background of slate, dove and palest grey to form a truly beautiful rug. Handknotted in shimmering bamboo to create a glamorously modern design. Versatile, stylish and contemporary!

A bit of WY team member endorsement for the Meriel Jade rug: "...it's got to be the Meriel Jade rug. This rug always catches my eye with its gorgeous colours. The use of pattern along with shades of jade, peacock and grey create a calming effect. It reminds me of looking out at the ocean!"