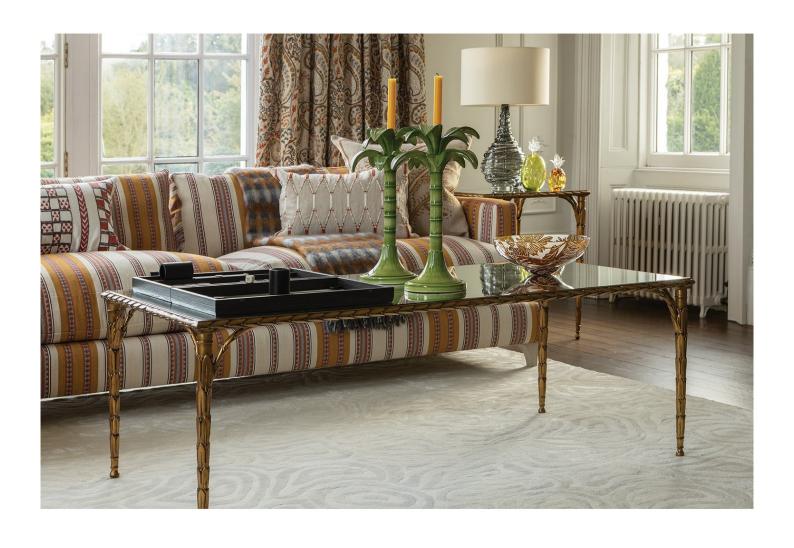

#### **BASTIAN COFFEE TABLE**

£2,920.00

### **Description**

Inspired by a mid-century table owned by William, The Bastian Coffee table is also a nod to the neoclassical. We have redesigned it for contemporary use in an antiqued bronze finish with just the right amount of matt gilding and with a mirrored top for a sophisticated and glamorous look.

#### **Additional Information**

| Finish    | Bronzed finish with matt gilding and mirrored top |
|-----------|---------------------------------------------------|
| Lead Time | Stocked                                           |
| Material  | Gilded metal                                      |
| Depth     | 72cm                                              |
| Height    | 51cm                                              |
| Width     | 148cm                                             |