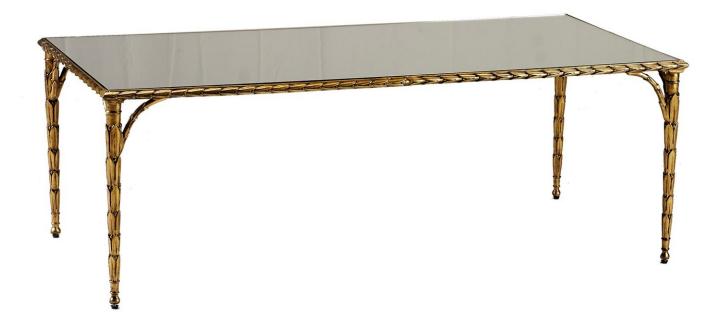

#### **BASTIAN COFFEE TABLE**

£2,920.00

### **Description**

Inspired by a mid-century table owned by William, The Bastian Coffee table is also a nod to the neoclassical. We have redesigned it for contemporary use in an antiqued bronze finish with just the right amount of matt gilding and with a mirrored top for a sophisticated and glamorous look.

#### **Additional Information**

| Finish    | Bronzed finish with matt gilding and mirrored top |
|-----------|---------------------------------------------------|
| Lead Time | Stocked                                           |
| Material  | Gilded metal                                      |
| Depth     | 72cm                                              |
| Height    | 51cm                                              |
| Width     | 148cm                                             |