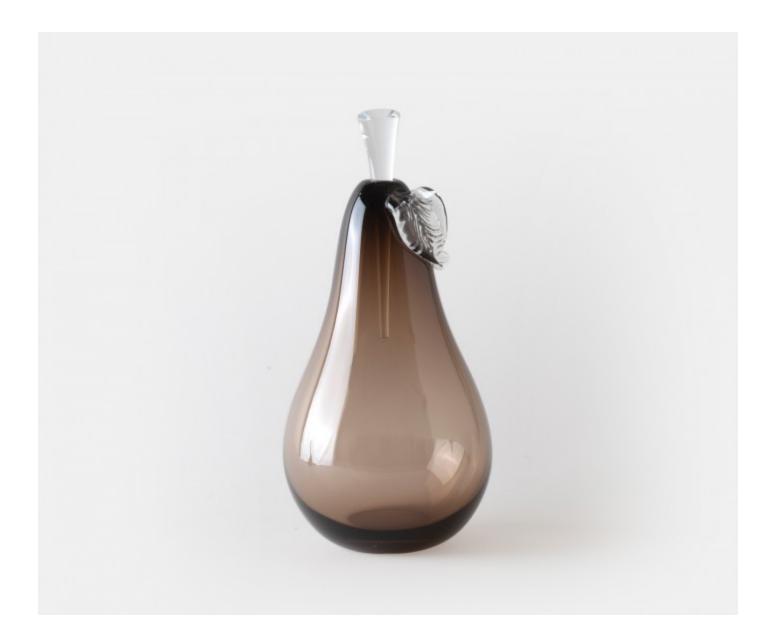

## PEAR LARGE - TEA

#### Description

A charming mouth blown pear shaped bottle with applied crystal leaf and ground crystal stopper. These authentic details exemplify the delicate craftsmanship and care which is taken with each stunning piece of Yeoward art glass. These exquisite pieces can be displayed empty or filled with perfume or bath oil. Please note all of our art glass pieces are lovingly MADE TO ORDER with a current delivery lead time of 2 - 4 weeks. Please contact us to enquire into stocked pieces available for immediate delivery.