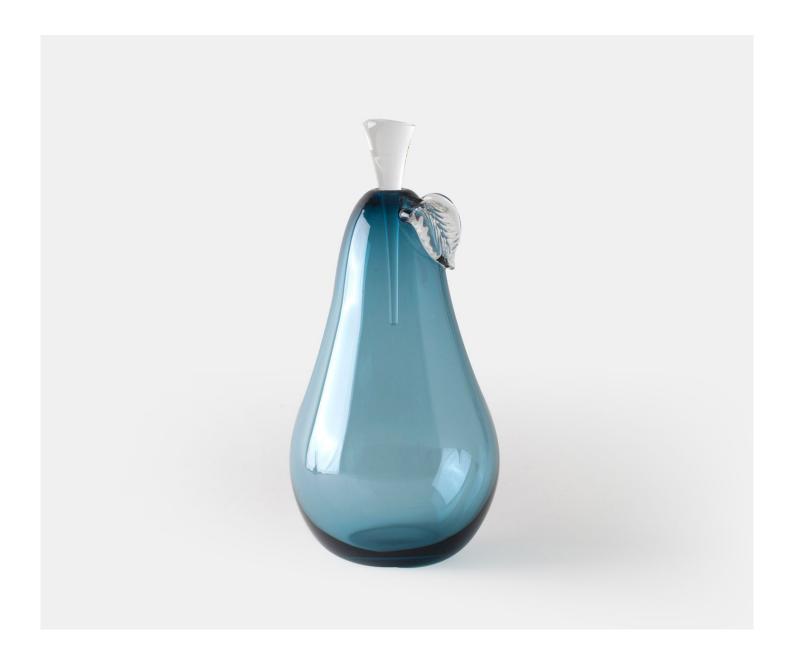

### PEAR LARGE - STEEL BLUE

£163.00

## **Description**

A charming mouth blown pear shaped bottle with applied crystal leaf and ground crystal stopper. These authentic details exemplify the delicate craftsmanship and care which is taken with each stunning piece of Yeoward art glass. These exquisite pieces can be displayed empty or filled with perfume or bath oil. Please note all of our art glass pieces are lovingly MADE TO ORDER with a current delivery lead time of 2 - 4 weeks. Please contact us to enquire into stocked pieces available for immediate delivery.

#### **Additional Information**

| Design          | Pear          |
|-----------------|---------------|
| Made In England | Yes           |
| Material        | Crystal Glass |
| Height          | 25cm          |
| Width           | 12.5cm        |