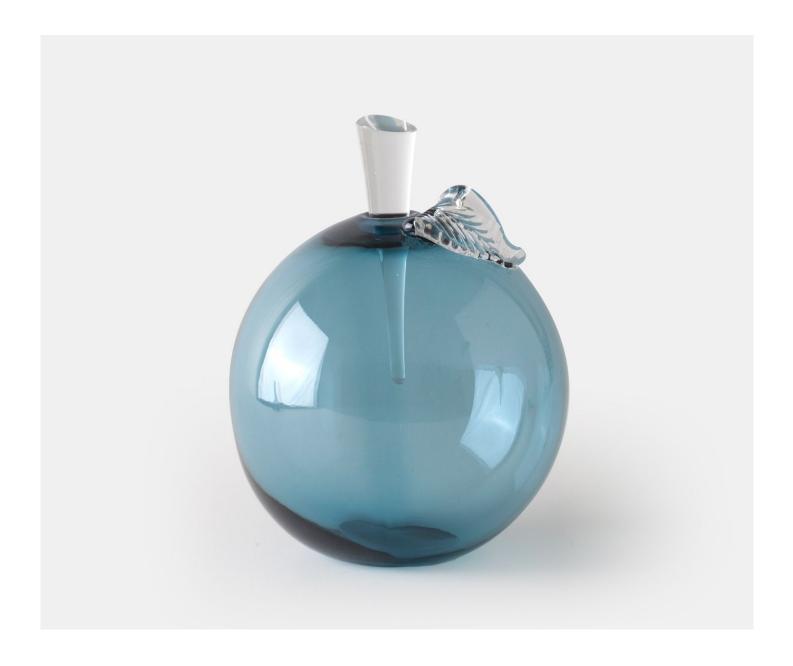

### PEACH LARGE - STEEL BLUE

£163.00

## **Description**

A superb mouth blown peach shaped bottle with applied crystal leaf and ground crystal stopper. These authentic details exemplify the delicate craftsmanship and care which is taken with each stunning piece of Yeoward art glass. These exquisite pieces can be displayed empty or filled with perfume or bath oil. Please note all of our art glass pieces are lovingly MADE TO ORDER with a current delivery lead time of 2 - 4 weeks. Please contact us to enquire into stocked pieces available for immediate delivery.