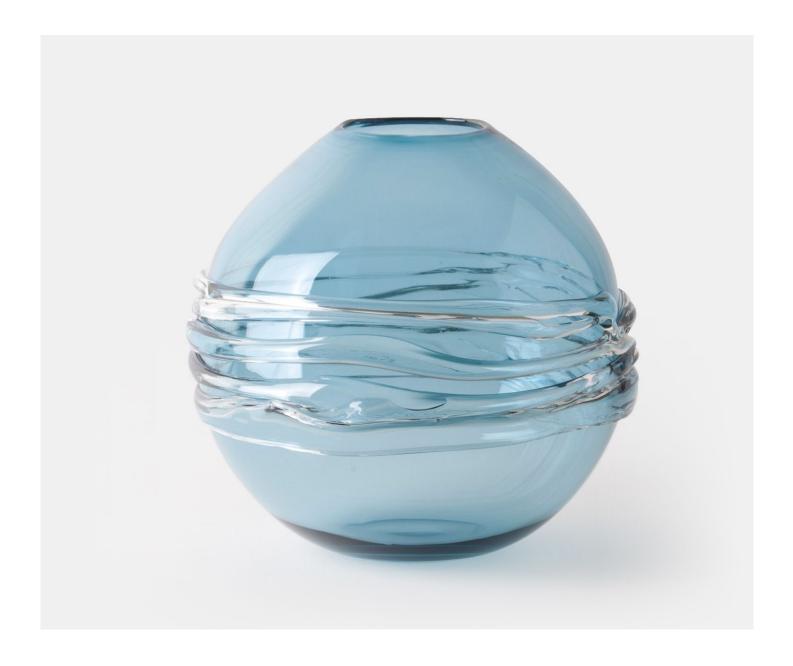

#### MARCIA - STEEL BLUE

£154.00

### **Description**

An elegant and contemporary globe vase with drizzle effect detailing in a selection of wonderfully evocative colour ways. This globe vase will look stunning in any room. Please note all of our art glass pieces are lovingly MADE TO ORDER with a current delivery lead time of 2 - 4 weeks. Please contact us to enquire into stocked pieces available for immediate delivery.