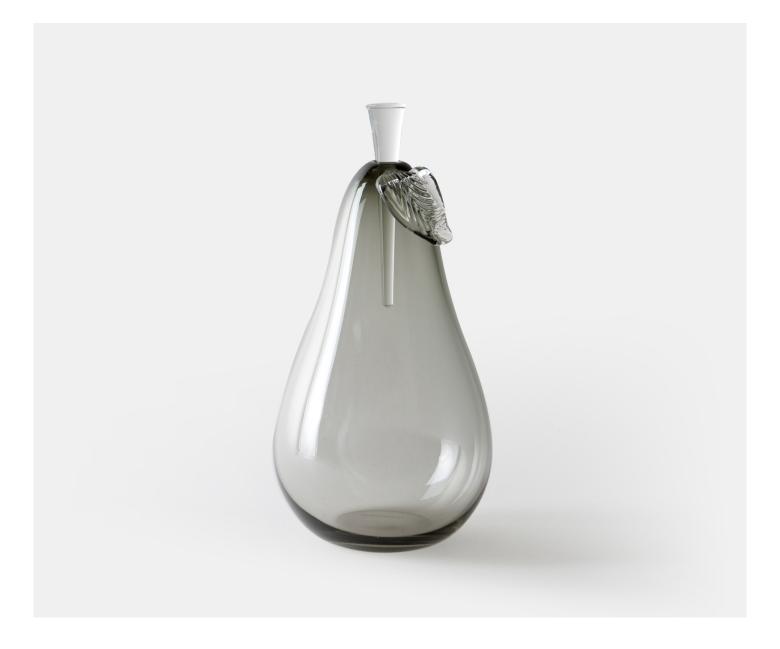

## PEAR LARGE - SLATE

#### Description

A charming mouth blown pear shaped bottle with applied crystal leaf and ground crystal stopper. These authentic details exemplify the delicate craftsmanship and care which is taken with each stunning piece of Yeoward art glass. These exquisite pieces can be displayed empty or filled with perfume or bath oil. Please note all of our art glass pieces are lovingly MADE TO ORDER with a current delivery lead time of 2 - 4 weeks. Please contact us to enquire into stocked pieces available for immediate delivery.