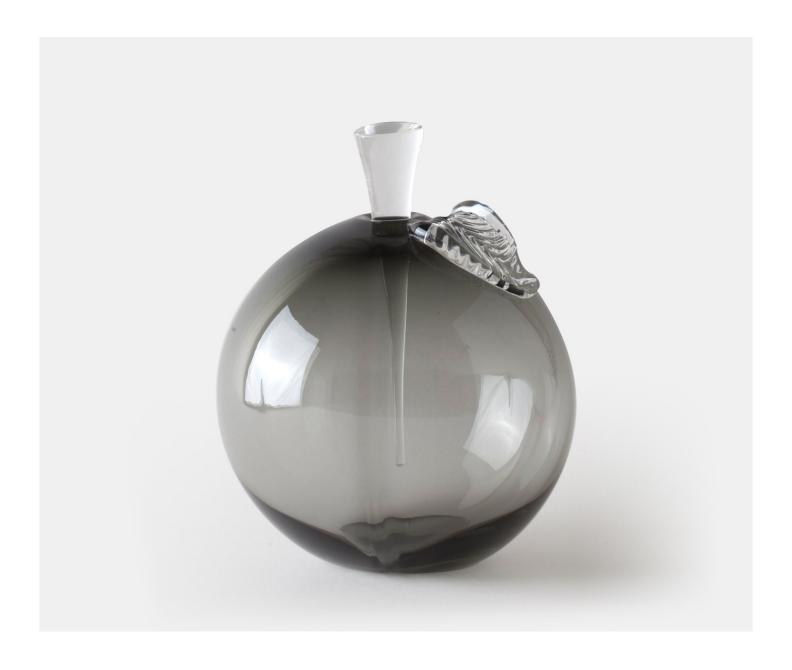

### PEACH LARGE - SLATE

£163.00

## **Description**

A superb mouth blown peach shaped bottle with applied crystal leaf and ground crystal stopper. These authentic details exemplify the delicate craftsmanship and care which is taken with each stunning piece of Yeoward art glass. These exquisite pieces can be displayed empty or filled with perfume or bath oil. Please note all of our art glass pieces are lovingly MADE TO ORDER with a current delivery lead time of 2 - 4 weeks. Please contact us to enquire into stocked pieces available for immediate delivery.