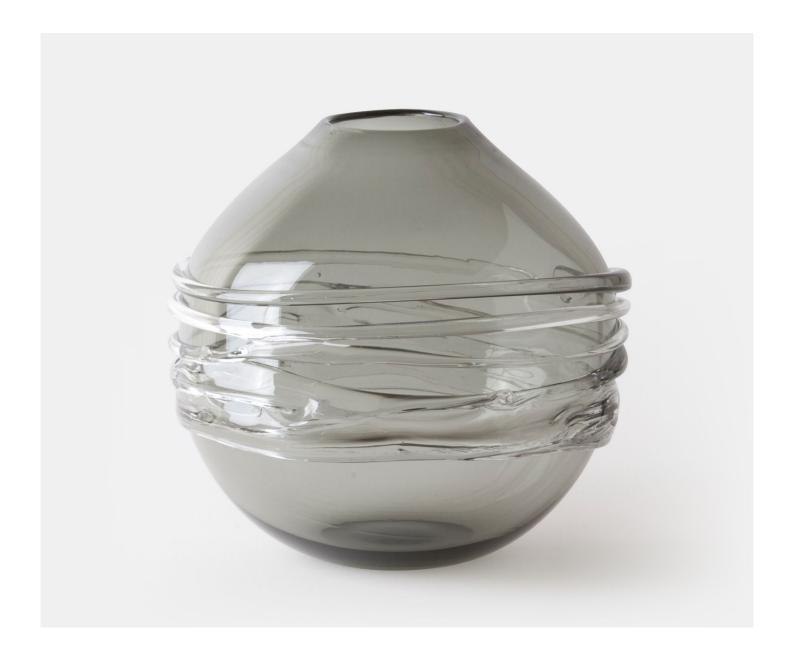

### **MARCIA - SLATE**

£154.00

### **Description**

An elegant and contemporary globe vase with drizzle effect detailing in a selection of wonderfully evocative colour ways. This globe vase will look stunning in any room. Please note all of our art glass pieces are lovingly MADE TO ORDER with a current delivery lead time of 2 - 4 weeks. Please contact us to enquire into stocked pieces available for immediate delivery.