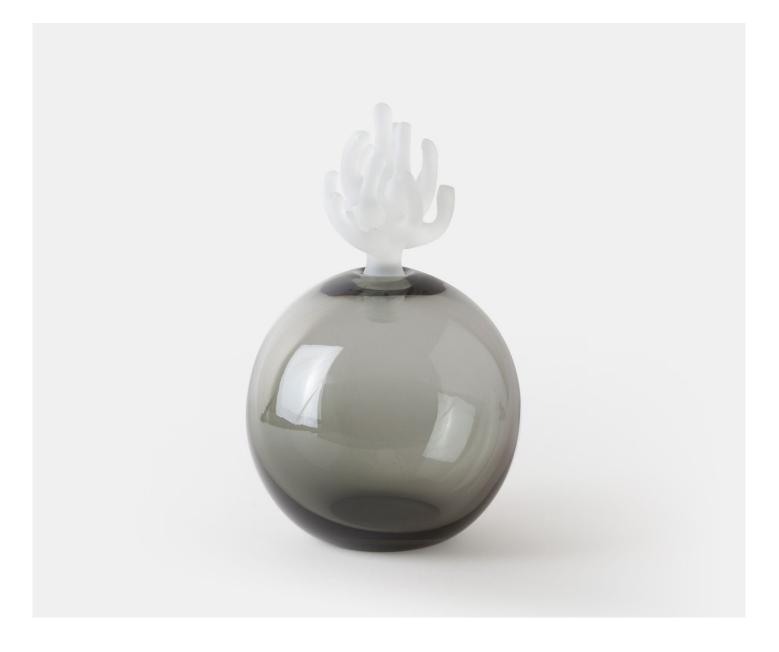

## ANEMONE BOTTLE, LRG - SLATE

## Description

A marvellous mouth blown bottle with an acid etched crystal ground stopper. The bottle takes its name from the glorious design and craftsmanship of its stopper which is shaped and formed in replica of those mysterious and colourful creatures at the bottom of the ocean. These gorgeous coloured bottles are perfect for filling with perfume or bath oils or as standalone pieces. Please note all of our art glass pieces are lovingly MADE TO ORDER with a current delivery lead time of 2 - 4 weeks. Please contact us to enquire into stocked pieces available for immediate delivery.