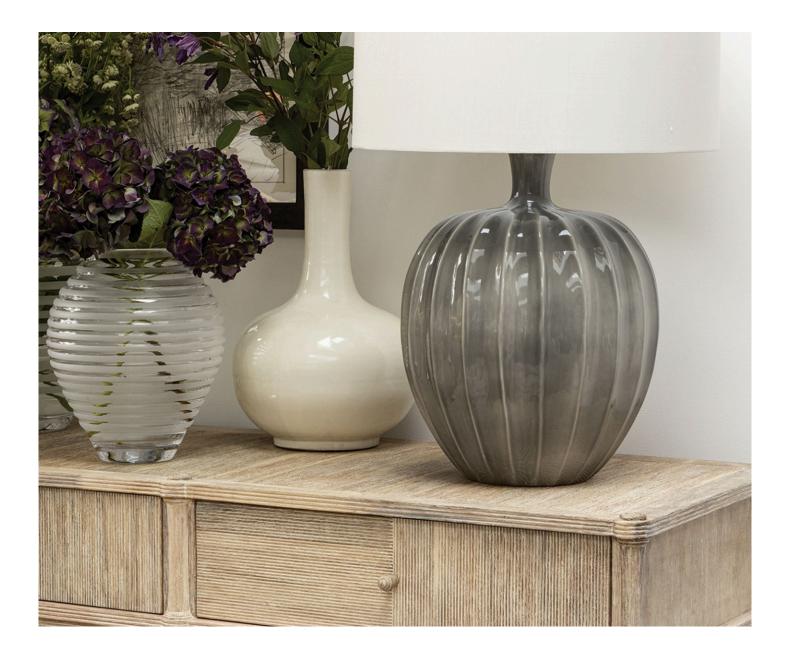

## Description

A substantial and beautifully crafted lamp, Kristiana is equally at home in a modern or more traditional setting. Available in several colours, the base is glazed ceramic with a wonderfully soft sheen. All Kristiana lamps come with an ivory cable with an inline switch and nickel lamp holder fitting as standard. BC fitting/ Bayonet Bulb / 13amp plug All measurements are taken from base of the lamp to middle of the lamp fitting . Kristiana does not include a lampshade as standard. To complete your lamp you have a choice between stocked crisp white satin lampshades, or we offer bespoke lampshades. Please see our lampshade page for more information about colours and fabrics available (3-4 weeks lead time). For Kristiana we recommend either a 45cm drum or an empire shade.

## **Additional Information**

| Design            | Kristiana                 |
|-------------------|---------------------------|
| Lead Time         | Stocked                   |
| Recommended Shade | 45cm Drum or Empire shade |
| Material          | Ceramic                   |
| Height            | 49cm                      |
| Width             | 33cm                      |