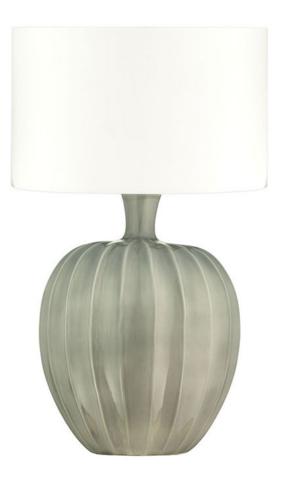

## KRISTIANA LAMP SLATE

## Description

A substantial and beautifully crafted lamp, Kristiana is equally at home in a modern or more traditional setting. Available in several colours, the base is glazed ceramic with a wonderfully soft sheen. All Kristiana lamps come with an ivory cable with an inline switch and nickel lamp holder fitting as standard. BC fitting/ Bayonet Bulb / 13amp plug All measurements are taken from base of the lamp to middle of the lamp fitting . Kristiana does not include a lampshade as standard. To complete your lamp you have a choice between stocked crisp white satin lampshades, or we offer bespoke lampshades. Please see our lampshade page for more information about colours and fabrics available (3-4 weeks lead time). For Kristiana we recommend either a 45cm drum or an empire shade.

## **Additional Information**

| Design            | Kristiana                 |
|-------------------|---------------------------|
| Lead Time         | Stocked                   |
| Recommended Shade | 45cm Drum or Empire shade |
| Material          | Ceramic                   |
| Height            | 49cm                      |
| Width             | 33cm                      |