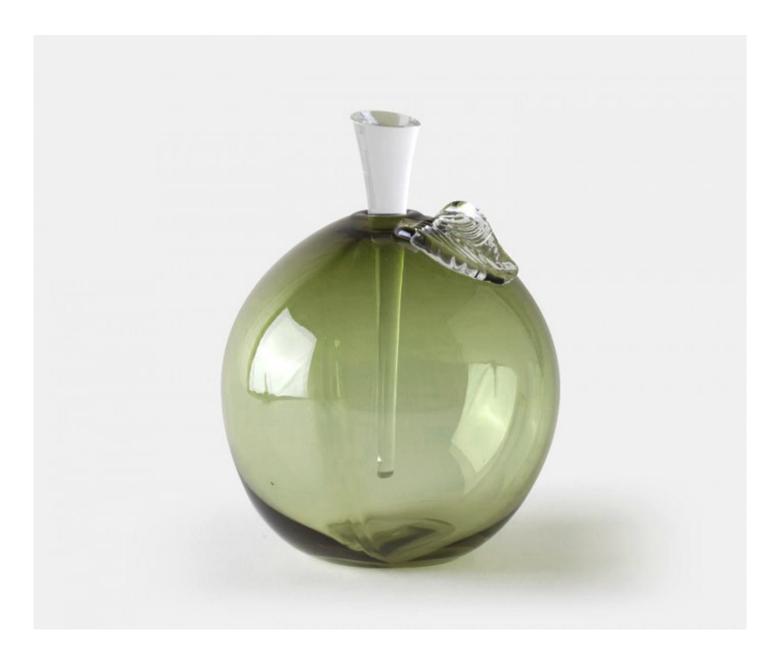

## PEACH LARGE - SAGE

#### Description

A superb mouth blown peach shaped bottle with applied crystal leaf and ground crystal stopper. These authentic details exemplify the delicate craftsmanship and care which is taken with each stunning piece of Yeoward art glass. These exquisite pieces can be displayed empty or filled with perfume or bath oil. Please note all of our art glass pieces are lovingly MADE TO ORDER with a current delivery lead time of 2 - 4 weeks. Please contact us to enquire into stocked pieces available for immediate delivery.

### **Additional Information**

| Bespoke         | No              |
|-----------------|-----------------|
| Design          | Peach           |
| Made In England | Yes             |
| Material        | Crystal Glass   |
| Size            | 20cm x Dia 13cm |