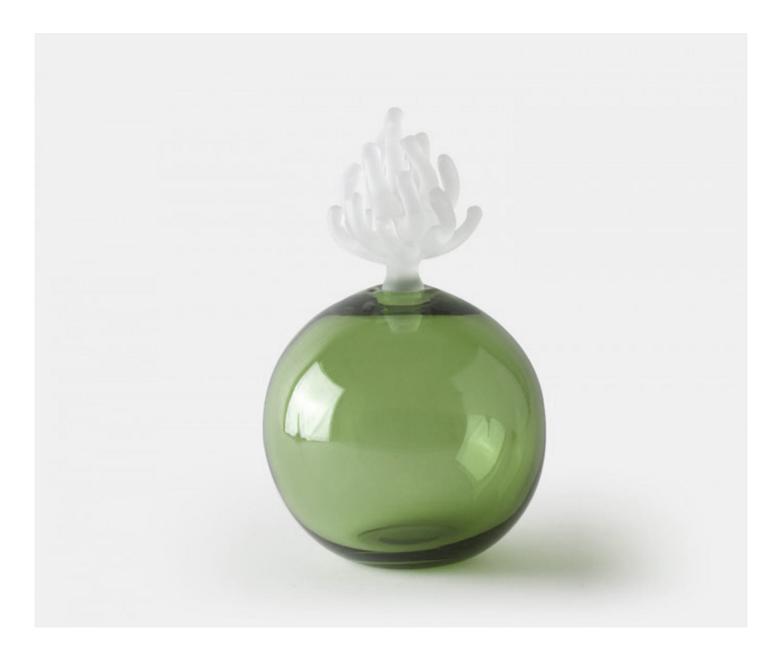

## ANEMONE BOTTLE, LRG - SAGE

## Description

A marvellous mouth blown bottle with an acid etched crystal ground stopper. The bottle takes its name from the glorious design and craftsmanship of its stopper which is shaped and formed in replica of those mysterious and colourful creatures at the bottom of the ocean. These gorgeous coloured bottles are perfect for filling with perfume or bath oils or as standalone pieces. Please note all of our art glass pieces are lovingly MADE TO ORDER with a current delivery lead time of 2 - 4 weeks. Please contact us to enquire into stocked pieces available for immediate delivery.