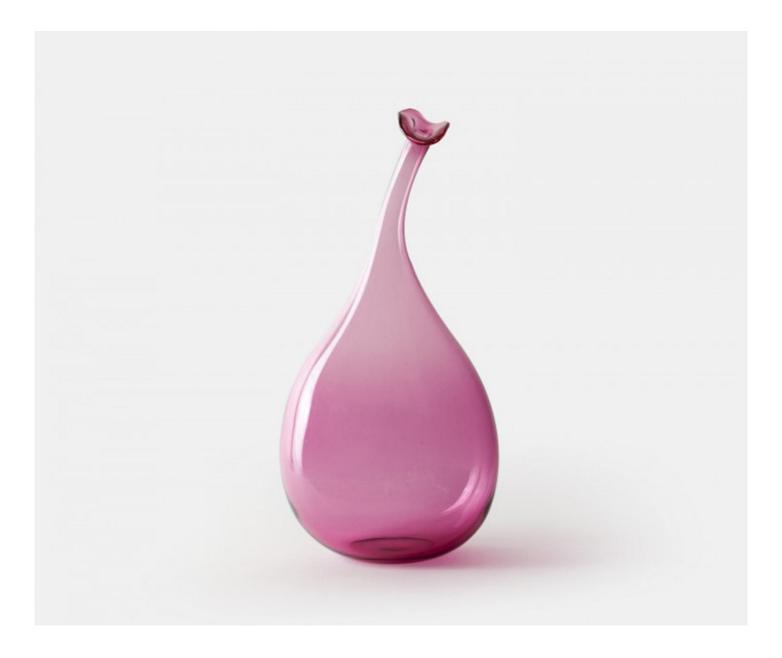

A distinctive, original and fun design that will add character and whimsy to any setting. This mouth

WONKY BOTTLE, LRG - ROSE

blown crystal bottle is freeform which means no two are the same. It will look fabulous grouped or in a mixed colour way and comes in three sizes. Please note all of our art glass pieces are lovingly MADE TO ORDER with a current delivery lead time of 2 - 4 weeks. Please contact us to enquire into stocked pieces available for immediate delivery.

## **Additional Information**

| Bespoke         | No          |
|-----------------|-------------|
| Design          | Wonky       |
| Made In England | Yes         |
| Material        | Glass       |
| Size            | 53cm x 23cm |