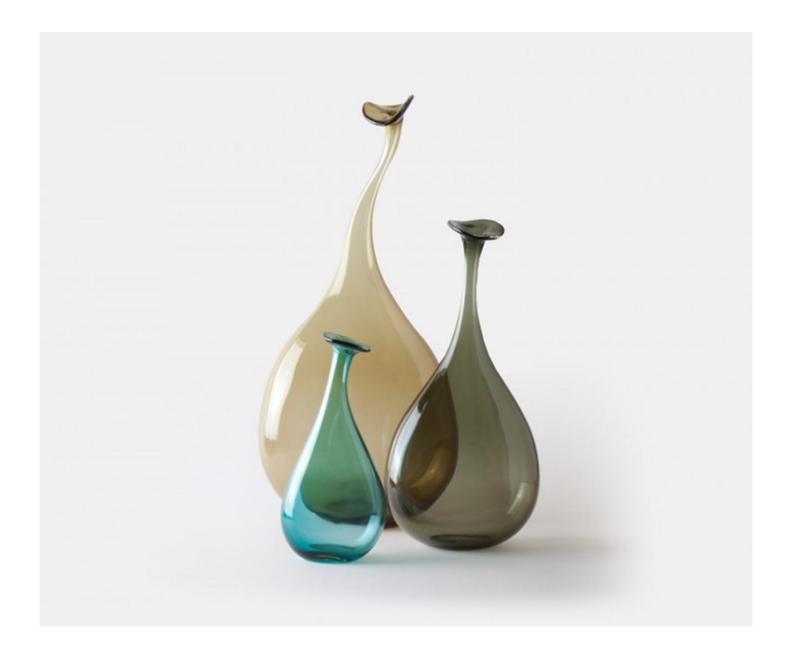

#### Description

A distinctive, original and fun design that will add character and whimsy to any setting. This mouth blown crystal bottle is freeform which means no two are the same. It will look fabulous grouped or in a mixed colour way and comes in three sizes. Please note all of our art glass pieces are lovingly MADE TO ORDER with a current delivery lead time of 2 - 4 weeks. Please contact us to enquire into stocked pieces available for immediate delivery.