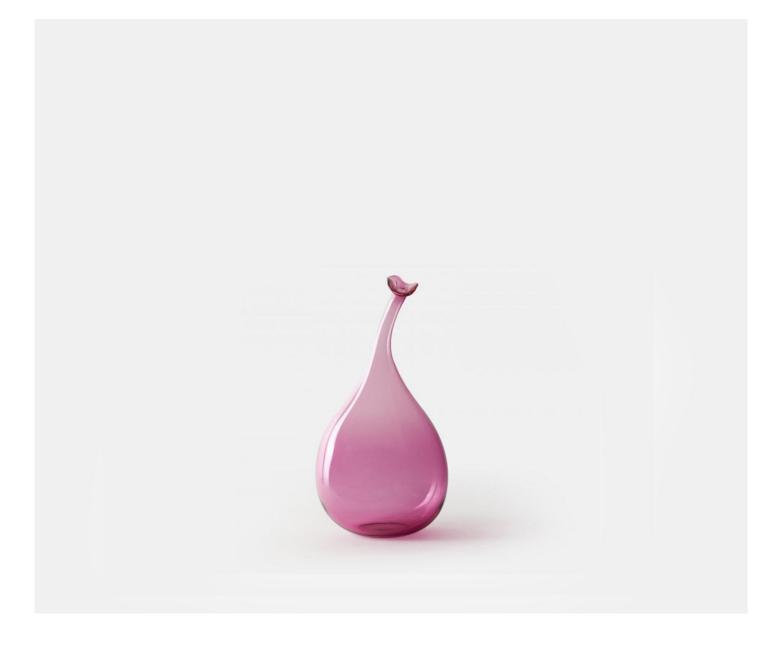

## WONKY BOTTLE, SML - ROSE

#### Description

A distinctive, original and fun design that will add character and whimsy to any setting. This mouth blown crystal bottle is freeform which means no two are the same. It will look fabulous grouped or in a mixed colour way and comes in three sizes. Please note all of our art glass pieces are lovingly MADE TO ORDER with a current delivery lead time of 2 - 4 weeks. Please contact us to enquire into stocked pieces available for immediate delivery.

### **Additional Information**

| Design          | Wonky |
|-----------------|-------|
| Made In England | Yes   |
| Material        | Glass |
| Height          | 27cm  |
| Width           | 12cm  |

£104.00