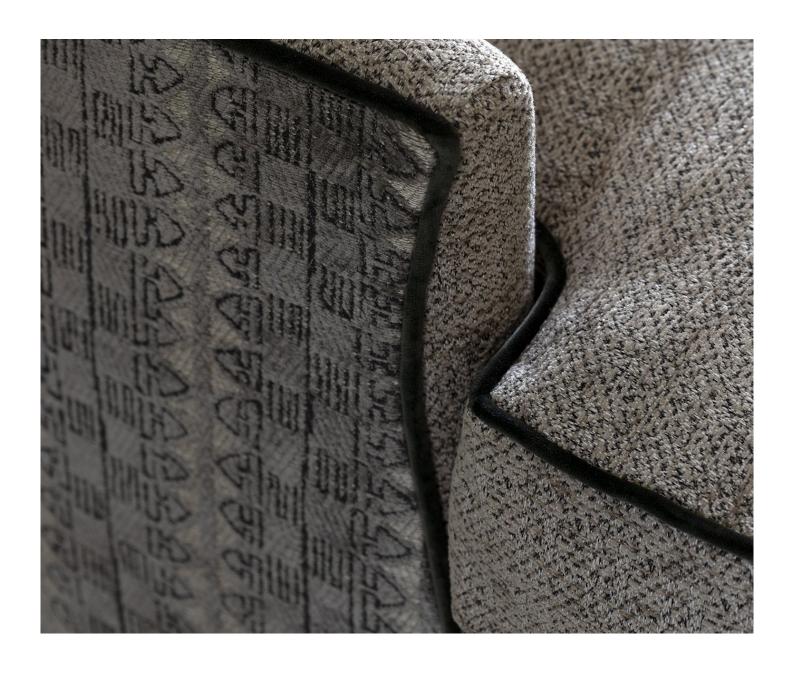

### **ALZARA - SLATE**

## **Description**

With its abstract ethnic geometric form, this chenille weave is versatile and works well for decorative yet practical upholstery and heavy curtaining. The name means 'adaptable' and this great mid-scale weave is just that! In three colourways which work across the entire collection as well as many others.

### **Additional Information**

| Colourway   | Slate                                       |
|-------------|---------------------------------------------|
| Composition | 57%Viscose 19%Polyester, 13%Cotton 11%Linen |
| Martindale  | 30000                                       |
| Pattern     | Stripe                                      |
| Season      | AW19                                        |
| Collection  | Florian Fabrics                             |