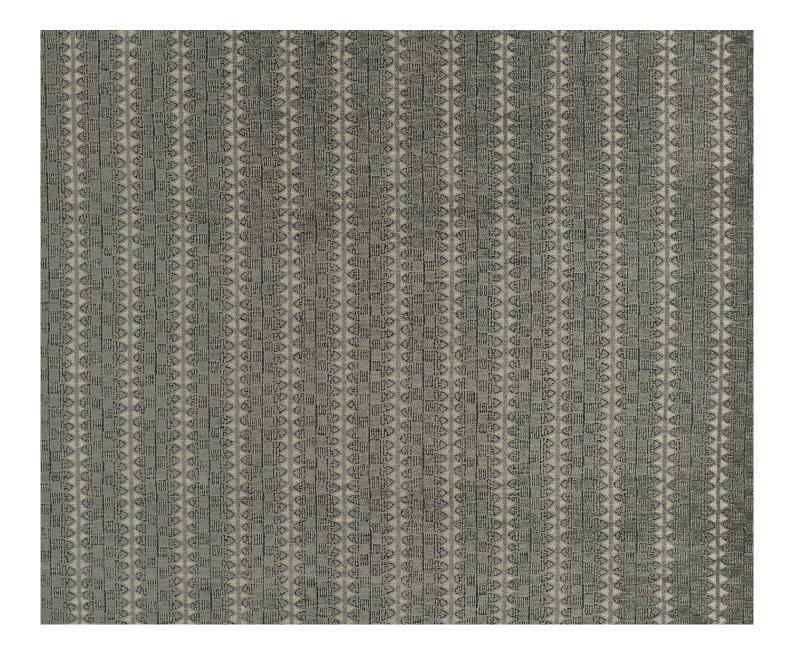

### **ALZARA - SLATE**

## **Description**

With its abstract ethnic geometric form, this chenille weave is versatile and works well for decorative yet practical upholstery and heavy curtaining. The name means 'adaptable' and this great mid-scale weave is just that! In three colourways which work across the entire collection as well as many others.

### **Additional Information**

| Colourway   | Slate                                       |
|-------------|---------------------------------------------|
| Composition | 57%Viscose 19%Polyester, 13%Cotton 11%Linen |
| Martindale  | 30000                                       |
| Pattern     | Stripe                                      |
| Season      | AW19                                        |
| Collection  | Florian Fabrics                             |