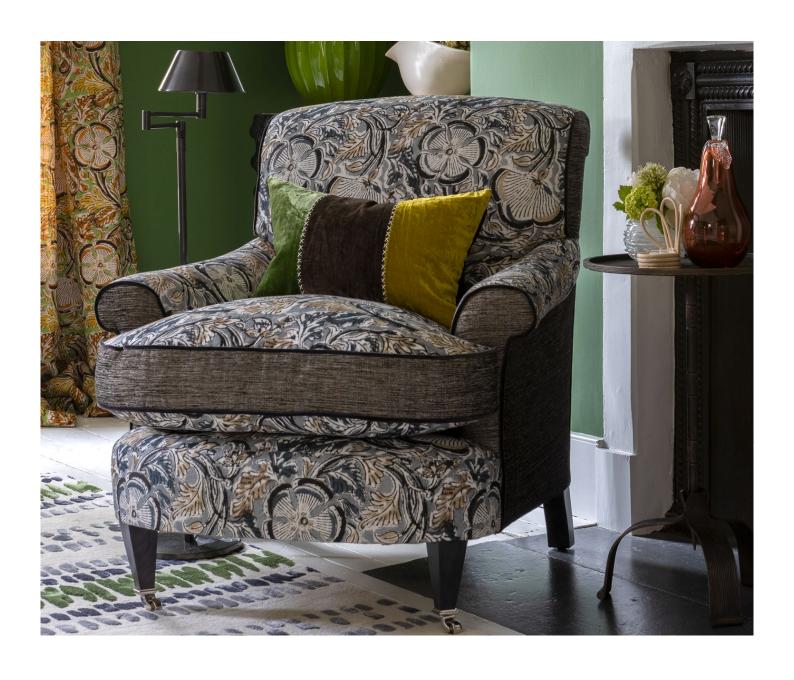

### **Description**

A batik inspired pattern full of the happy memories of holidays sailing around the Ionian sea in Greece. One of William's favourite designs in the collection in four statement colour combinations. Digitally printed onto a subtly textured viscose linen ground for wonderful curtains, cushions, blinds and bedcovers as well as upholstery.