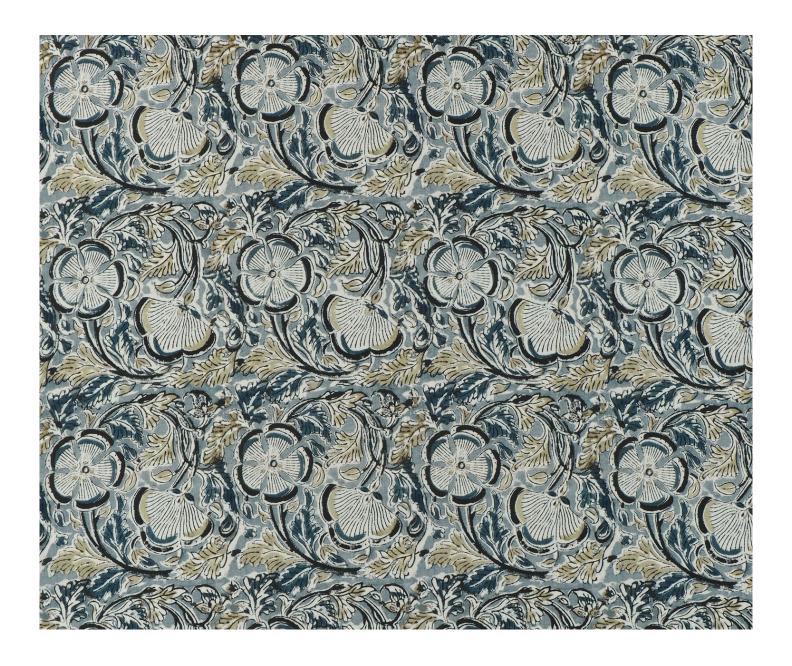

### **KALAMOS - SLATE**

### **Description**

A batik inspired pattern full of the happy memories of holidays sailing around the Ionian sea in Greece. One of William's favourite designs in the collection in four statement colour combinations. Digitally printed onto a subtly textured viscose linen ground for wonderful curtains, cushions, blinds and bedcovers as well as upholstery.

#### **Additional Information**

| Colourway   | Slate               |
|-------------|---------------------|
| Composition | 67%Viscose 33%Linen |
| Martindale  | 22000               |
| Pattern     | Floral              |
| Season      | AW19                |
| Collection  | Florian Fabrics     |