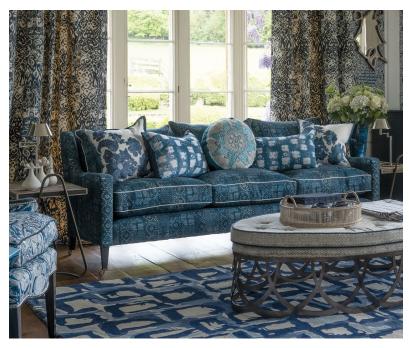

## **Description**

A true evocation of an original indigo ethnic pattern which William purchased in Morocco many years ago. Digitally printed on a textured viscose/linen ground for fabulous curtains, cushions, blinds and bedcovers as well as upholstery.