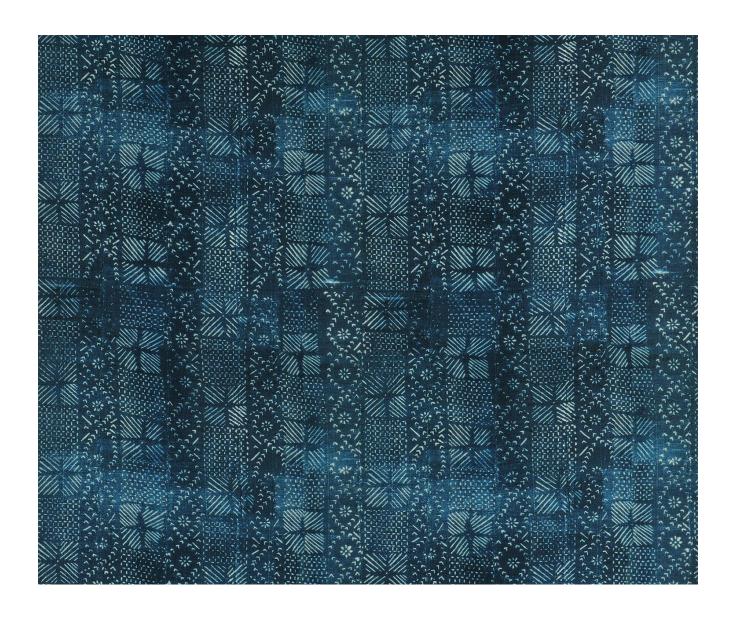

## **CAMAGUE - INDIGO**

## **Description**

A true evocation of an original indigo ethnic pattern which William purchased in Morocco many years ago. Digitally printed on a textured viscose/linen ground for fabulous curtains, cushions, blinds and bedcovers as well as upholstery.