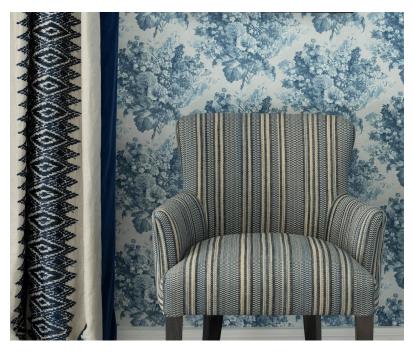

### **Description**

An elegant embroidery design featuring an ikat style geometric motif bands in tonal threads. Embroidered onto pure linen in it's natural form for understated elegance at it's best - available in two colourways for curtains, cushions, blinds and bedcovers.