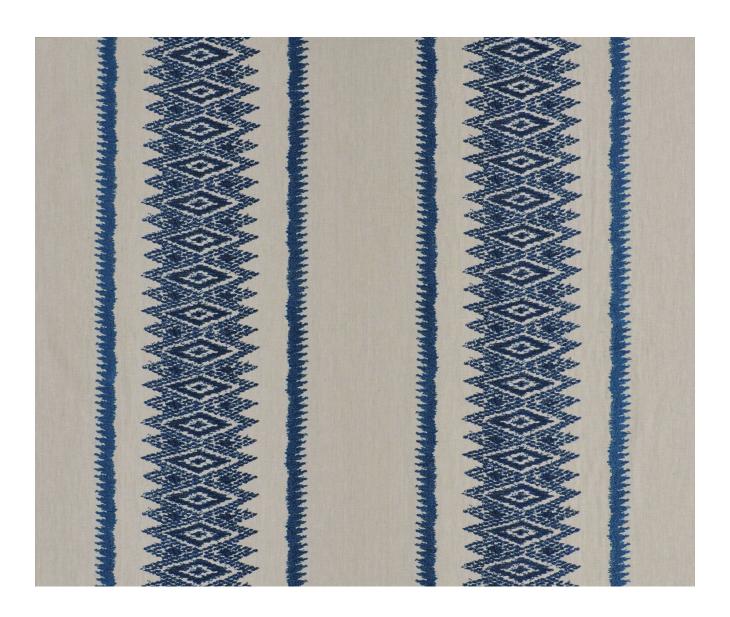

### **KIOTA - INDIGO**

### **Description**

An elegant embroidery design featuring an ikat style geometric motif bands in tonal threads. Embroidered onto pure linen in it's natural form for understated elegance at it's best - available in two colourways for curtains, cushions, blinds and bedcovers.

#### **Additional Information**

| Colourway                 | Indigo                                   |
|---------------------------|------------------------------------------|
| Composition               | 100%Linen, Embroidery thread 100%Viscose |
| Pattern                   | Stripe                                   |
| Season                    | AW19                                     |
| Collection                | Florian Fabrics                          |
| Vertical Pattern Repeat   | 30cm                                     |
| Horizontal Pattern Repeat | 66cm                                     |
| Width                     | 132cm                                    |