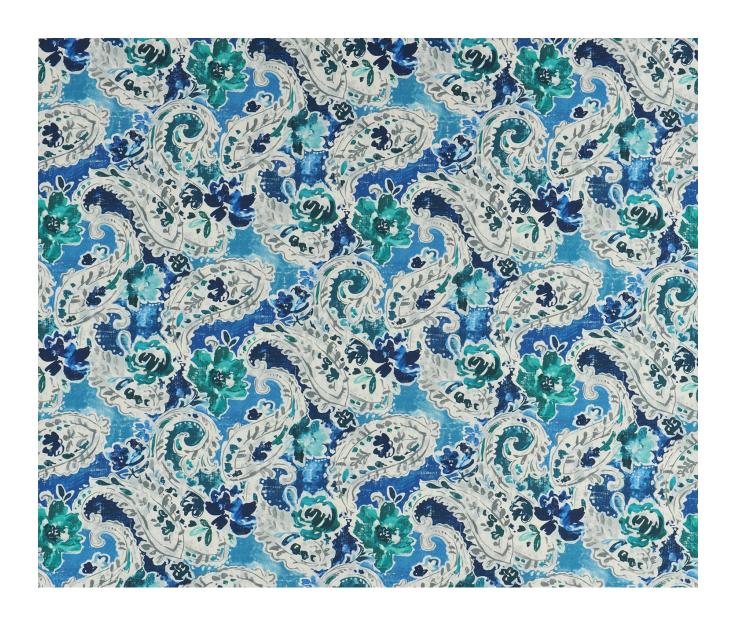

## **Description**

This stunning print on linen captures so many elements that William Yeoward loves - flowers, paisley's and lots of bold colour but to also create a floral print without being too feminine. Digitally printed on a linen rich ground for stylish curtains, cushions, blinds and bedcovers as well as upholstery. Available in two stunning colourways.

### **Additional Information**

| Colourway                 | Peacock                         |
|---------------------------|---------------------------------|
| Composition               | 60%Linen 30%Cotton 10%Polyamide |
| Martindale                | 30000                           |
| Pattern                   | Floral                          |
| Season                    | AW19                            |
| Collection                | Florian Fabrics                 |
| Vertical Pattern Repeat   | 64.5cm                          |
| Horizontal Pattern Repeat | 69.5cm                          |
| Width                     | 139.5cm                         |