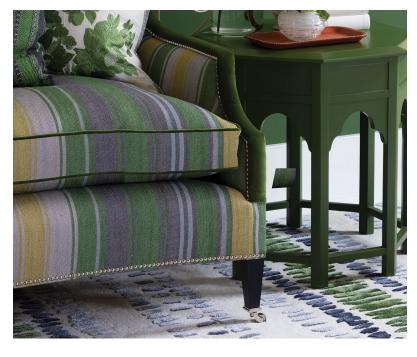

### AJITA - GRASS

### **Description**

This cotton and jute woven stripe is woven celebrating the traditions of weaving in India but with all the practicality of contemporary textiles for today. The name William has selected has many meanings but one resonates which is 'unrestricted and unlimited' which describes this stylish striped woven fabric perfectly. In two colour combinations for statement upholstery, cushions and blinds as well as other interior applications.