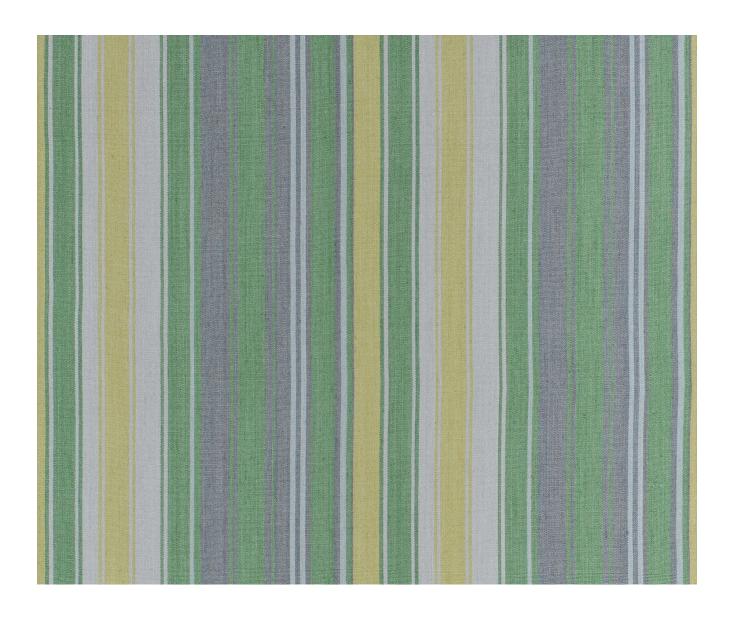

### AJITA - GRASS

### **Description**

This cotton and jute woven stripe is woven celebrating the traditions of weaving in India but with all the practicality of contemporary textiles for today. The name William has selected has many meanings but one resonates which is 'unrestricted and unlimited' which describes this stylish striped woven fabric perfectly. In two colour combinations for statement upholstery, cushions and blinds as well as other interior applications.

#### **Additional Information**

| Colourway                 | Grass             |
|---------------------------|-------------------|
| Composition               | 60%Cotton 40%Jute |
| Martindale                | 24000             |
| Pattern                   | Stripe            |
| Season                    | AW19              |
| Collection                | Florian Fabrics   |
| Vertical Pattern Repeat   | 0cm               |
| Horizontal Pattern Repeat | 67cm              |
| Width                     | 134.5cm           |