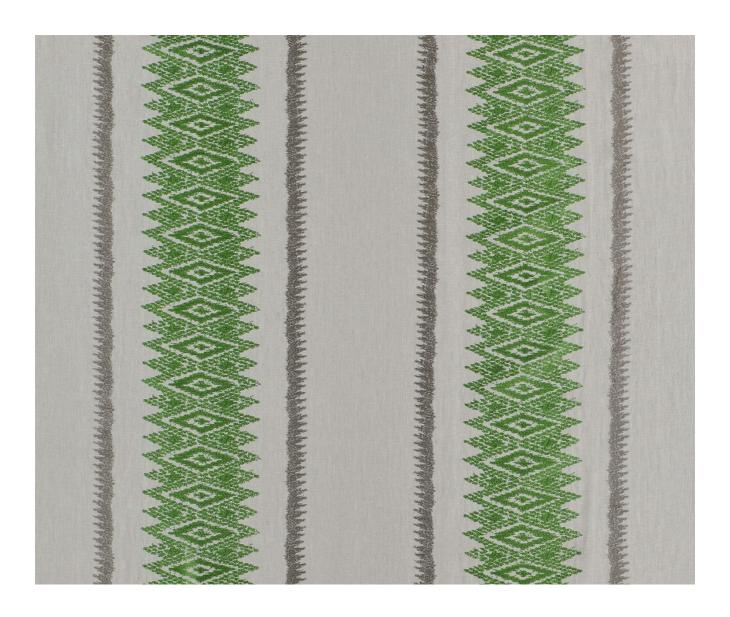

### **KIOTA - GRASS**

### **Description**

An elegant embroidery design featuring an ikat style geometric motif bands in tonal threads. Embroidered onto pure linen in it's natural form for understated elegance at it's best - available in two colourways for curtains, cushions, blinds and bedcovers.

### **Additional Information**

| Colourway                 | Grass                                    |
|---------------------------|------------------------------------------|
| Composition               | 100%Linen, Embroidery thread 100%Viscose |
| Pattern                   | Stripe                                   |
| Season                    | AW19                                     |
| Collection                | Florian Fabrics                          |
| Vertical Pattern Repeat   | 30cm                                     |
| Horizontal Pattern Repeat | 66cm                                     |
| Width                     | 132cm                                    |