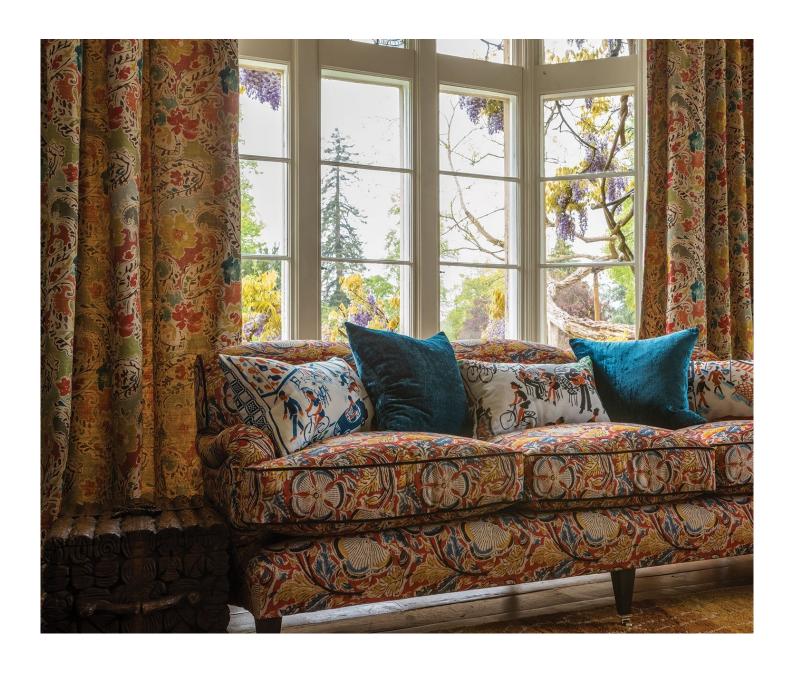

### **Description**

A batik inspired pattern full of the happy memories of holidays sailing around the Ionian sea in Greece. One of William's favourite designs in the collection in four statement colour combinations. Digitally printed onto a subtly textured viscose linen ground for wonderful curtains, cushions, blinds and bedcovers as well as upholstery.