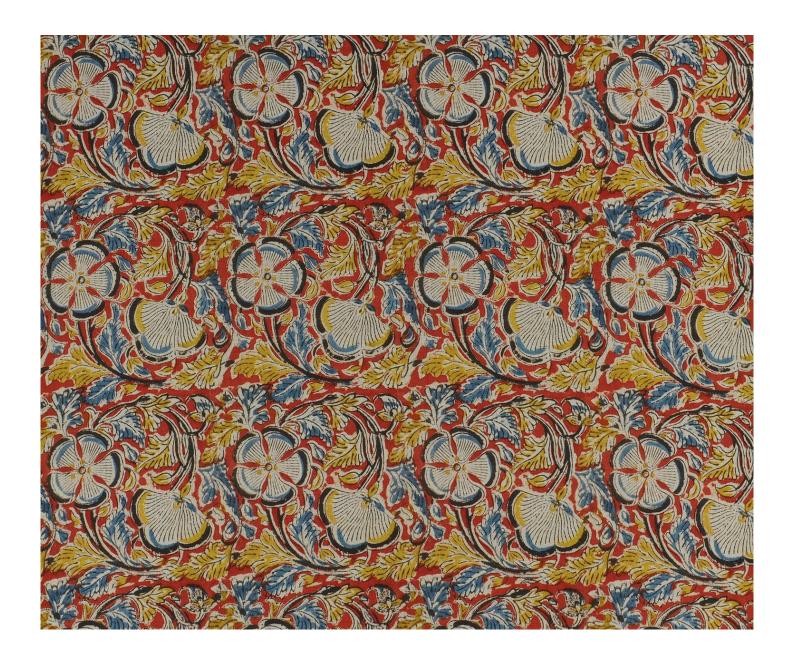

### **KALAMOS - ROUGE**

### **Description**

A batik inspired pattern full of the happy memories of holidays sailing around the Ionian sea in Greece. One of William's favourite designs in the collection in four statement colour combinations. Digitally printed onto a subtly textured viscose linen ground for wonderful curtains, cushions, blinds and bedcovers as well as upholstery.

### **Additional Information**

| Colourway   | Rouge               |
|-------------|---------------------|
| Composition | 67%Viscose 33%Linen |
| Martindale  | 22000               |
| Pattern     | Floral              |
| Season      | AW19                |
| Collection  | Florian Fabrics     |