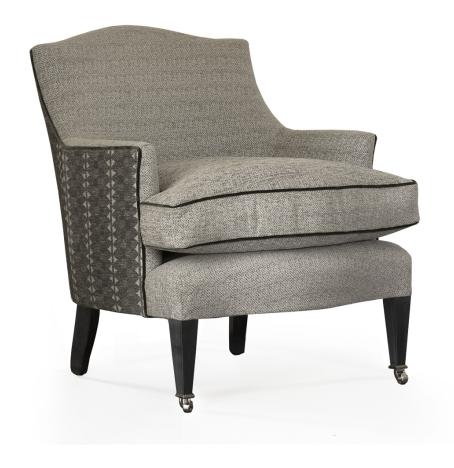

### LIMPTON ARMCHAIR

From **£3,450.00** 

## **Description**

The Limpton chairs are part of our Benchmade Upholstery collection, which is our range of more classic and formal designs, using traditional upholstery techniques and methods. Made by hand in England, each frame is constructed of sustainable European hardwood with Dowel screws and glued joints. The interiors are traditionally hand webbed and sprung using British products and fillings. Where appropriate legs are polished and finished with handmade castors and individually nail head trimmed. Each piece of our upholstery is custom made for the individual client with their choice of wood and fabric. For more information about this piece please email us on enquiries@williamyeoward.com, we'd be happy to help.

### **Additional Information**

| Fabric Required | 7m (based on plain, standard width fabric) |
|-----------------|--------------------------------------------|
| Finish          | 7m                                         |
| Lead Time       | 10 -12 weeks upon receipt of fabric        |
| Made In England | Yes                                        |
| Depth           | 80cm                                       |
| Height          | 88cm                                       |
| Width           | 73cm                                       |