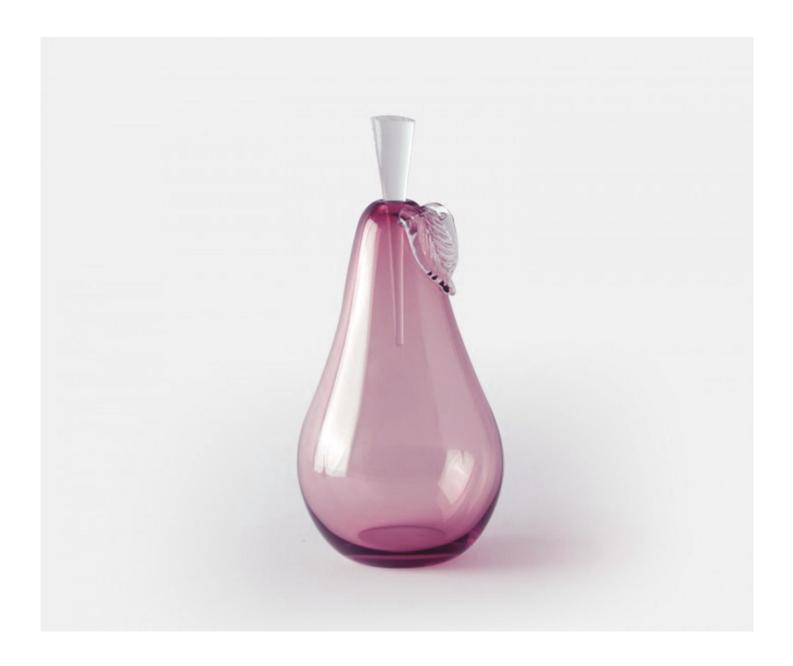

### PEAR LARGE - ROSE

£163.00

### **Description**

A charming mouth blown pear shaped bottle with applied crystal leaf and ground crystal stopper. These authentic details exemplify the delicate craftsmanship and care which is taken with each stunning piece of Yeoward art glass. These exquisite pieces can be displayed empty or filled with perfume or bath oil. Please note all of our art glass pieces are lovingly MADE TO ORDER with a current delivery lead time of 2 - 4 weeks. Please contact us to enquire into stocked pieces available for immediate delivery.