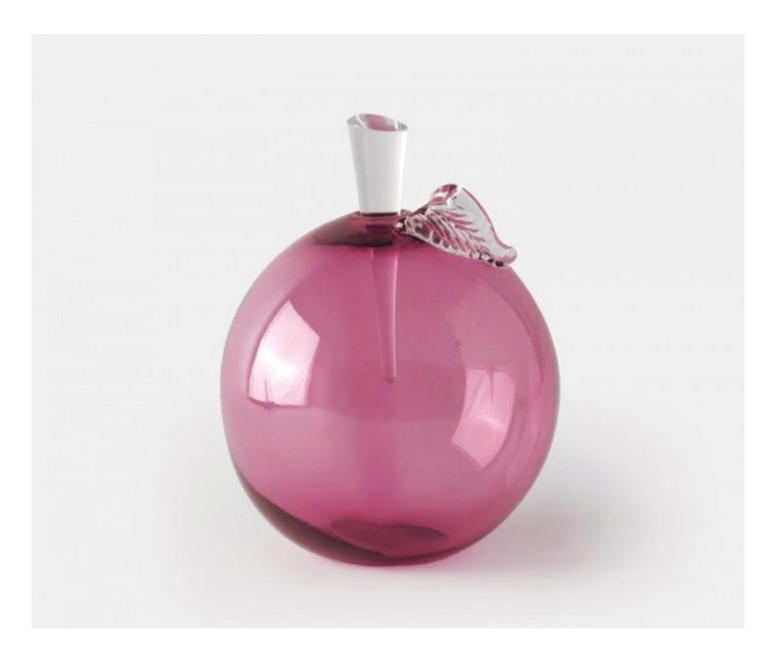

## PEACH LARGE - ROSE

#### Description

A superb mouth blown peach shaped bottle with applied crystal leaf and ground crystal stopper. These authentic details exemplify the delicate craftsmanship and care which is taken with each stunning piece of Yeoward art glass. These exquisite pieces can be displayed empty or filled with perfume or bath oil. Please note all of our art glass pieces are lovingly MADE TO ORDER with a current delivery lead time of 2 - 4 weeks. Please contact us to enquire into stocked pieces available for immediate delivery.

#### **Additional Information**

| Bespoke         | No              |
|-----------------|-----------------|
| Design          | Peach           |
| Made In England | Yes             |
| Material        | Crystal Glass   |
| Size            | 20cm x Dia 13cm |