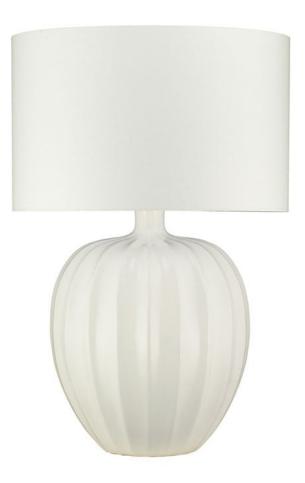

## **KRISTIANA LAMP CHALK**

## Description

A substantial and beautifully crafted lamp, Kristiana is equally at home in a modern or more traditional setting. Available in several colours, the base is glazed ceramic with a wonderfully soft sheen. All Kristiana lamps come with an ivory cable with an inline switch and nickel lamp holder fitting as standard. BC fitting/ Bayonet Bulb / 13amp plug All measurements are taken from base of the lamp to middle of the lamp fitting . Kristiana does not include a lampshade as standard. To complete your lamp you have a choice between stocked crisp white satin lampshades, or we offer bespoke lampshades. Please see our lampshade page for more information about colours and fabrics available (3-4 weeks lead time). For Kristiana we recommend either a 45cm drum or an empire shade.

## **Additional Information**

| Design            | Kristiana                 |
|-------------------|---------------------------|
| Recommended Shade | 45cm Drum or Empire shade |
| Material          | Ceramic                   |
| Height            | 49cm                      |
| Width             | 33cm                      |