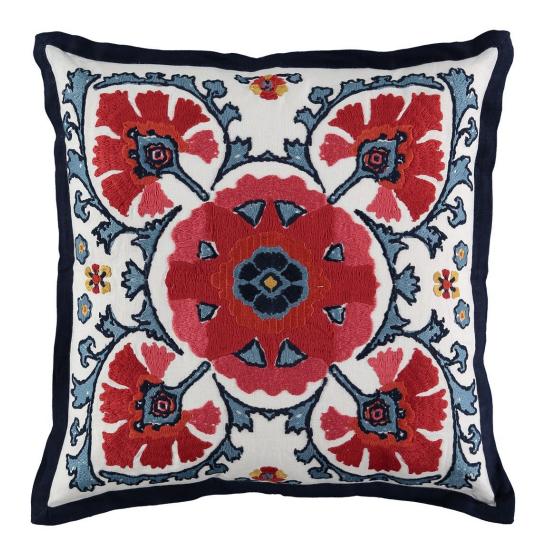

#### Description

Richly coloured embroidered yarns all but cover this Suzani inspired linen cushion. Finished with a smart indigo trimmed border and reverse. Supplied with its feather insert pad. A bit of WY team member endorsement by Charlie - our Account Manager: "My all-time favourite cushion! I love the Alexi cushion in Rouge. It represents everything I love about William Yeoward: colour, texture, pattern... A touch of cheeky fun with a touch of elegance. I have two of these beauties at home, they suit every room. What's not to love? They make me smile every time I plump them."