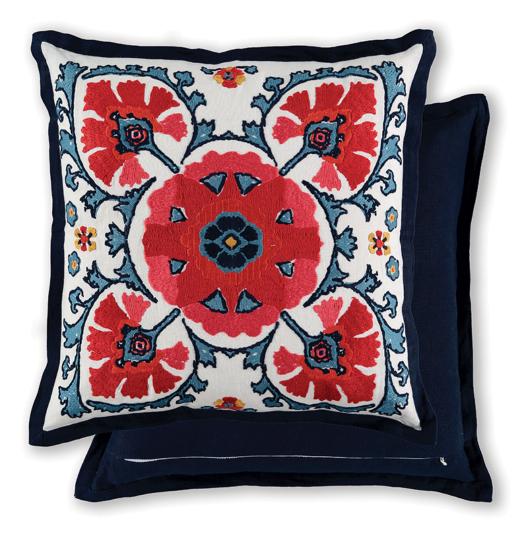

#### Description

Richly coloured embroidered yarns all but cover this Suzani inspired linen cushion. Finished with a smart indigo trimmed border and reverse. Supplied with its feather insert pad. A bit of WY team member endorsement by Charlie - our Account Manager: "My all-time favourite cushion! I love the Alexi cushion in Rouge. It represents everything I love about William Yeoward: colour, texture, pattern... A touch of cheeky fun with a touch of elegance. I have two of these beauties at home, they suit every room. What's not to love? They make me smile every time I plump them."