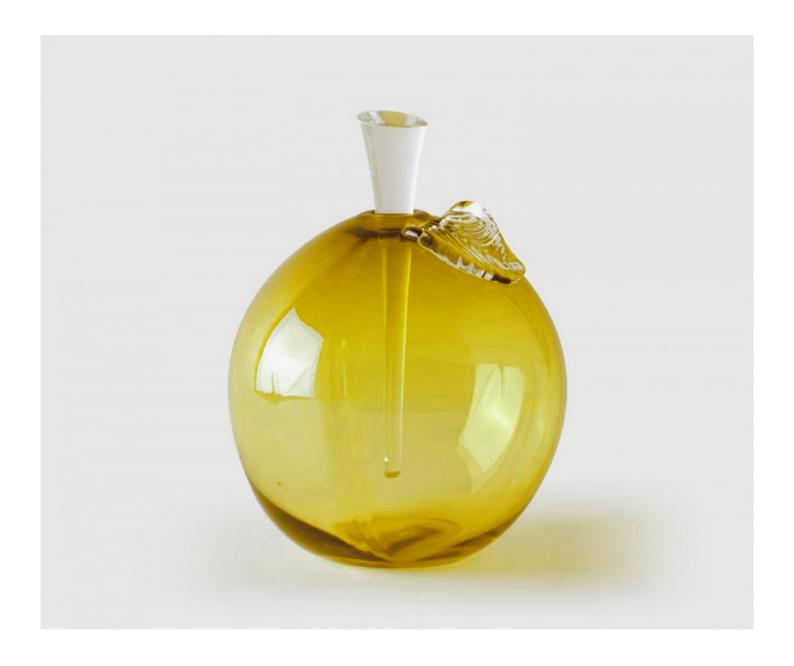

### PEACH LARGE - PRIMROSE

£163.00

## **Description**

A superb mouth blown peach shaped bottle with applied crystal leaf and ground crystal stopper. These authentic details exemplify the delicate craftsmanship and care which is taken with each stunning piece of Yeoward art glass. These exquisite pieces can be displayed empty or filled with perfume or bath oil. Please note all of our art glass pieces are lovingly MADE TO ORDER with a current delivery lead time of 2 - 4 weeks. Please contact us to enquire into stocked pieces available for immediate delivery.

#### **Additional Information**

| Bespoke         | No              |
|-----------------|-----------------|
| Design          | Peach           |
| Lead Time       | Made to order   |
| Made In England | Yes             |
| Material        | Crystal Glass   |
| Size            | 20cm x Dia 13cm |