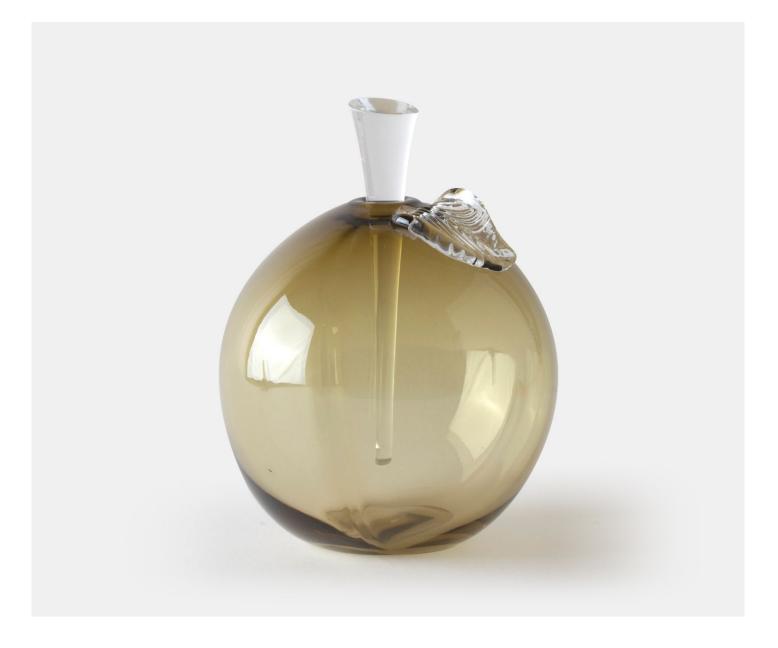

## PEACH LARGE - OLIVE

## Description

A superb mouth blown peach shaped bottle with applied crystal leaf and ground crystal stopper. These authentic details exemplify the delicate craftsmanship and care which is taken with each stunning piece of Yeoward art glass. These exquisite pieces can be displayed empty or filled with perfume or bath oil. Please note all of our art glass pieces are lovingly MADE TO ORDER with a current delivery lead time of 2 - 4 weeks. Please contact us to enquire into stocked pieces available for immediate delivery.