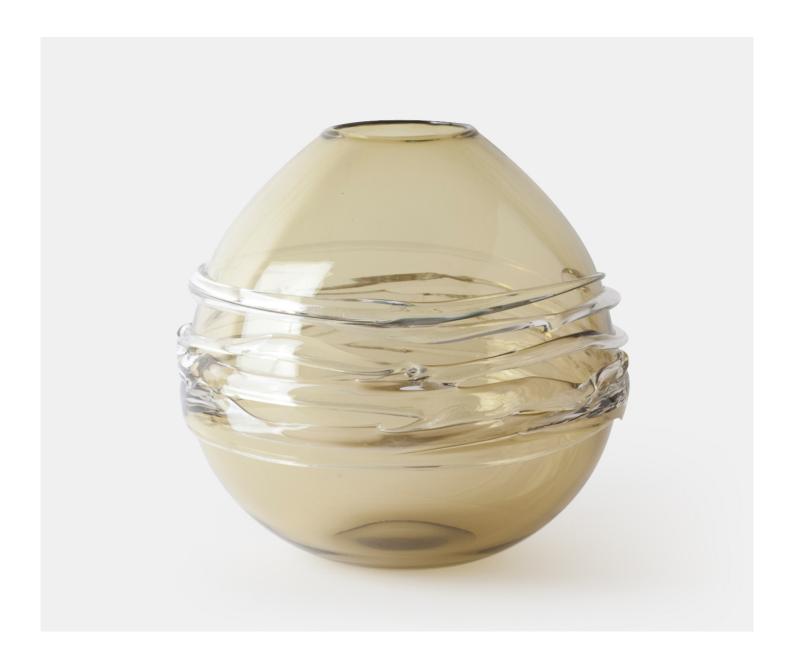

### MARCIA - OLIVE

£154.00

### **Description**

An elegant and contemporary globe vase with drizzle effect detailing in a selection of wonderfully evocative colour ways. This globe vase will look stunning in any room. Please note all of our art glass pieces are lovingly MADE TO ORDER with a current delivery lead time of 2 - 4 weeks. Please contact us to enquire into stocked pieces available for immediate delivery.