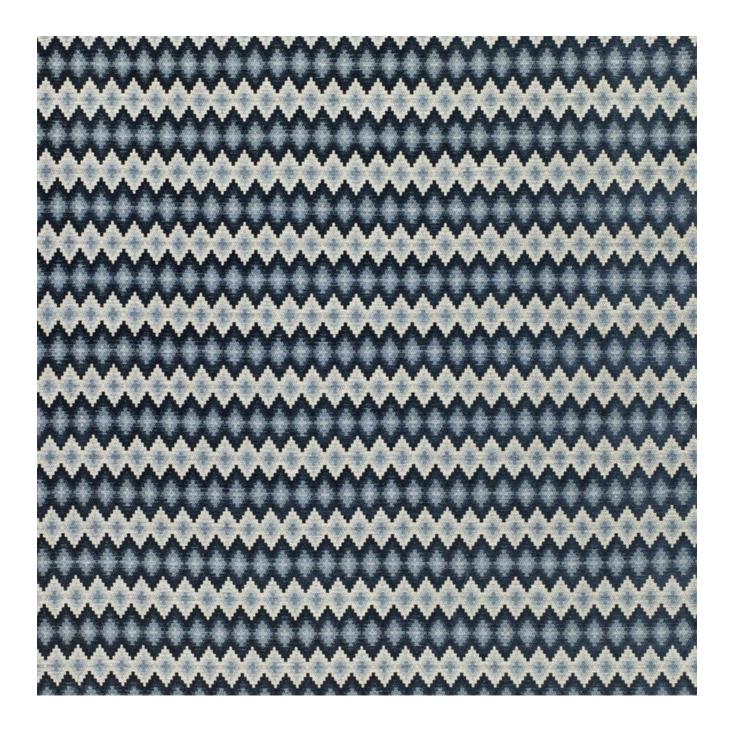

#### PERZINA - MIDNIGHT

### **Description**

This luxurious chenille woven design is not only an absolute favourite but has now become synonymous with the William Yeoward Brand. It is an absolute must and an easy 'go to' for any scheme and any space. A soft chenille weave with a distinct yet versatile pattern. Suitable for upholstery, curtains, cushions and blinds.

#### **Additional Information**

| Colourway                 | Midnight                           |
|---------------------------|------------------------------------|
| Composition               | 57%Vi 19%Pl 13%Co 11%Lin           |
| Martindale                | 30000                              |
| Pattern                   | Geometric, Stripe                  |
| Collection                | Palenque Collection 2021, Palenque |
| Roll Width                | 140cm                              |
| Vertical Pattern Repeat   | 0cm                                |
| Horizontal Pattern Repeat | 15cm                               |