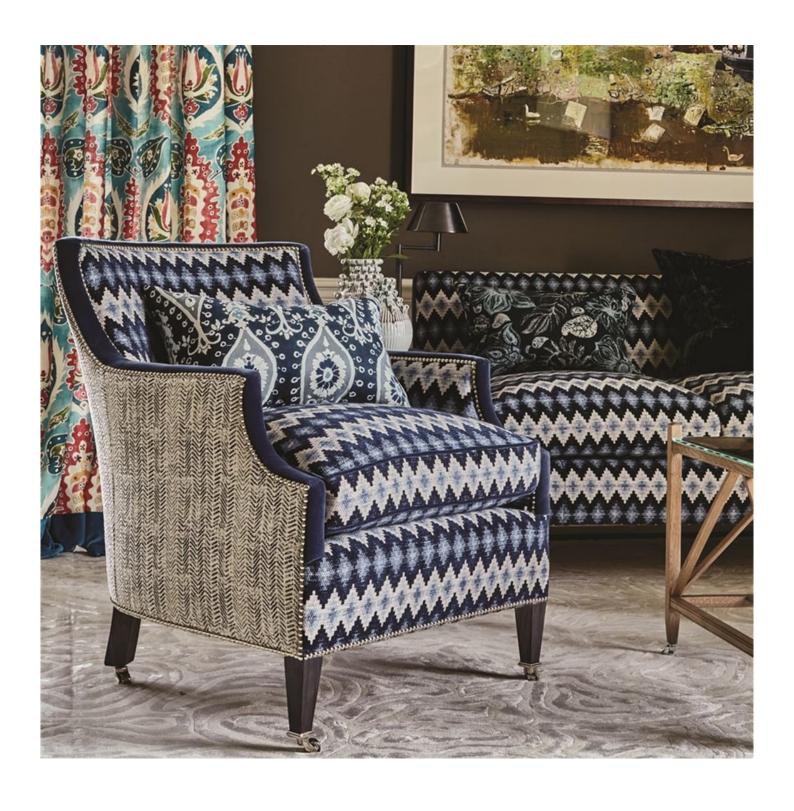

### **Description**

This luxurious chenille woven design is not only an absolute favourite but has now become synonymous with the William Yeoward Brand. It is an absolute must and an easy 'go to' for any scheme and any space. A soft chenille weave with a distinct yet versatile pattern. Suitable for upholstery, curtains, cushions and blinds.