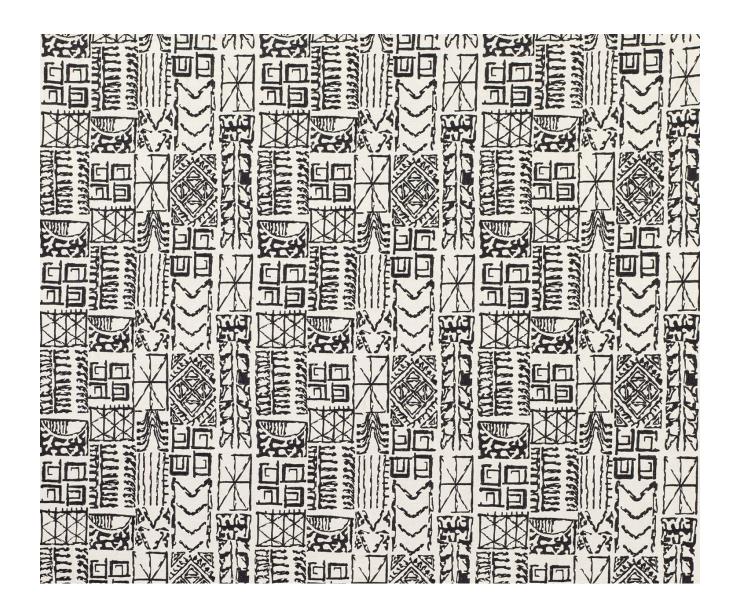

### GALLETTA - CHARCOAL

## **Description**

A richly embroidered design that is made up of individual small patterns that create a powerful statement. A smart and contemporary monochromatic linen cotton blend which is perfect for dramatic curtains, blinds, cushions and bedcovers. In one striking colourway.