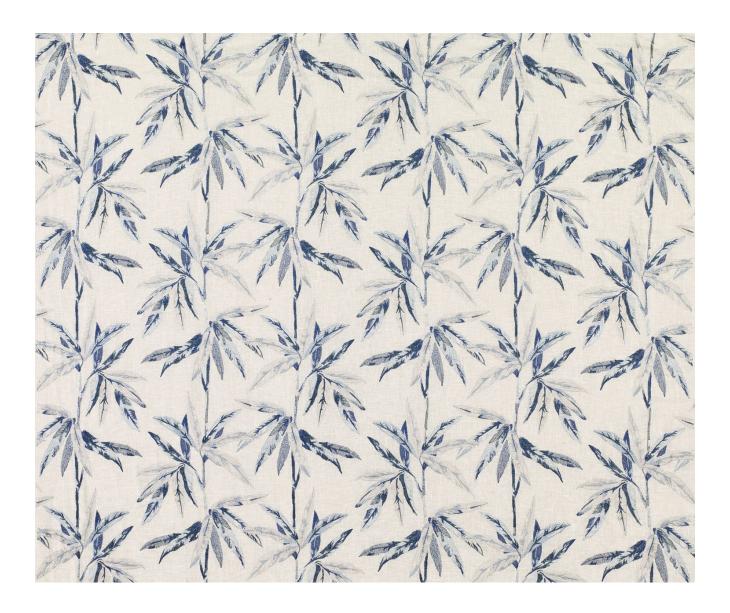

#### **PATTAH - DENIM**

## **Description**

The bamboo groves of southern states of America inspire this elegant and delicately embroidered linen. Beautifully stitched and carefully placed on the cloth to evoke the feeling of air and space. A unique and relaxed design that is perfect for curtains. In one informal colourway.